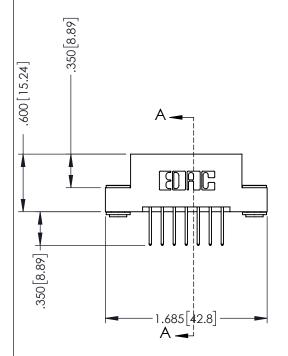

SECTION A-A

.330 [8.38] Slot Depth .160 [4.06] Point of Contact

346-ENG-MASTER

ISSUE NUMBER ORIGINAL 1

## **Contact Code 555**

## **Contact Code 556**

INSULATOR MATERIAL: THERMOPLASTIC POLYESTER, UL 94V-0 CONTACT MATERIAL; COPPER, NICKEL, TIN ALLOY CA-725 CONTACT PLATING: GOLD ON THE MATING AREA, TIN-LEAD

ON THE CONTACT TAILS, NICKEL UNDERPLATE

## 346/396 SERIES CARD EDGE CONNECTOR CONTACT CODE 555,556,558,559,560 DIMENSIONS

YOUR CONNECTION TO QUALITY & SERVICE

**EDAC INC** TORONTO, ONTARIO CANADA

THESE DRAWINGS AND SPECIFICATIONS ARE THE PROPERTY OF EDAC INC.,AND SHALL NOT BE REPRODUCED, OR COPIED OR USED AS THE BASIS FOR THE MANUFACTURE OR SALE OF APPARATUS WITHOUT WRITTEN PERMISSION.

|   | ACAD REFERENCE NO. | 346-ENG-MASTER   |
|---|--------------------|------------------|
|   | DRAWN: J.LEE       | DATE: APR. 22/09 |
| • | CHECKED:           | DATE:            |
|   | SCALE: 1:1         | SHEET 2 OF 2     |
|   | DRAWING NUMBER     | ISSUE            |
|   | 346-ENG-MASTER     | 1                |