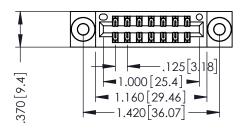

THIS IS A C.A.D. GENERATED DRAWING DO NOT MAKE MANUAL REVISIONS TO MASTER.

ISSUE NUMBER

ORIGINAL

1

INSULATOR MATERIAL: THERMOPLASTIC POLYESTER, UL 94V-0 CONTACT MATERIAL; COPPER, NICKEL, TIN ALLOY CA-725 CONTACT PLATING: GOLD ON THE MATING AREA, TIN-LEAD

ON THE CONTACT TAILS, NICKEL UNDERPLATE

346/396 SERIES CARD EDGE CONNECTOR PART NUMBER: 396-014-526-203

YOUR CONNECTION TO QUALITY & SERVICE

**EDAC INC** TORONTO, ONTARIO CANADA

THESE DRAWINGS AND SPECIFICATIONS ARE THE PROPERTY OF EDAC INC.,AND SHALL NOT BE REPRODUCED, OR COPIED OR USED AS THE BASIS FOR THE MANUFACTURE OR SALE OF APPARATUS WITHOUT WRITTEN PERMISSION.

| ACAD REFERENCE NO | O. 346-ENG-MASTER |
|-------------------|-------------------|
| DRAWN: J.LEE      | DATE: APR. 22/09  |
| CHECKED:          | DATE:             |
| SCALE: 1:1        | SHEET 1 OF 2      |
| DRAWING NUMBER    | ISSUE             |