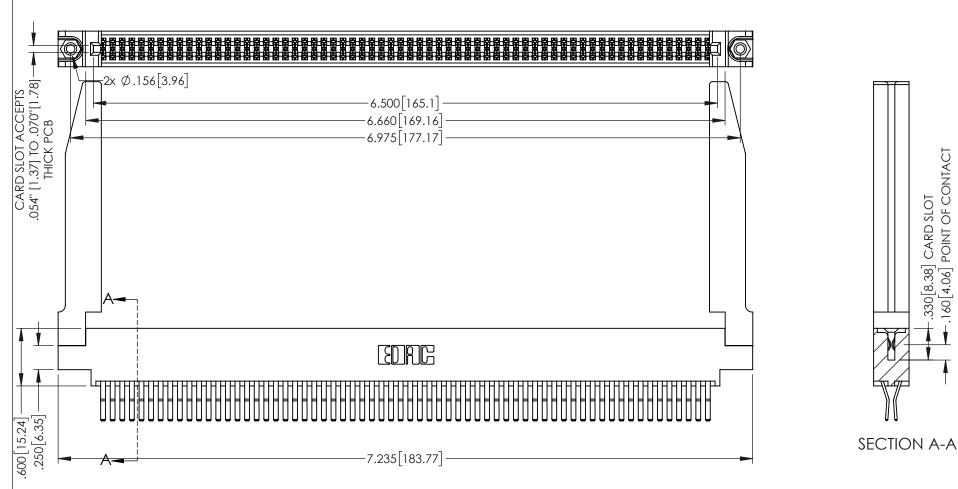

1

INSULATOR MATERIAL: THERMOPLASTIC PBT BLACK, UL 94V-0

CONTACT MATERIAL; COPPER TIN ALLOY

CONTACT PLATING: GOLD ON THE MATING AREA, TIN PLATING ON THE CONTACT TAILS, NICKEL UNDERPLATE

345/395 SERIES CARD EDGE CONNECTOR PART NUMBER: 395-128-560-878

345/395 SERIES CARD EDGE CONNECTOR CONTACT CODE 555,556,558,559,560 DIMENSIONS

YOUR CONNECTION TO QUALITY & SERVICE

ACAD REFERENCE NO. 345-ENG-MASTER DATE:MAY.16/2017 DRAWN: R.STA.MONICA 1:1 SHEET 2 OF 2 345-ENG-MASTER