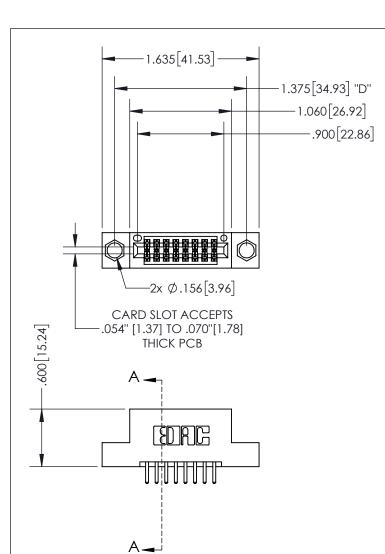

THIS IS A C.A.D. GENERATED DRAWING DO NOT MAKE MANUAL REVISIONS TO MASTER.

ISSUE NUMBER ORIGINAL

1

.160 4.06 POINT OF CONTACT .330 [8.38] -.370[9.4] **CARD SLOT** 

## SECTION A-A

<u>Contact Dimensions:</u> 520-P.C. Tail .030x.018(0.76x0.46) - Tail LG=.175(4.45) .100 (2.54) Contact Spacing x .200 (5.08) Row Spacing

INSULATOR MATERIAL: THERMOPLASTIC PBT, UL 94V-0 CONTACT MATERIAL; COPPER TIN ALLOY CONTACT PLATING: GOLD ON THE MATING AREA, TIN PLATING ON THE CONTACT TAILS, NICKEL UNDERPLATE

345/395 SERIES CARD EDGE CONNECTOR PART NUMBER: 395-016-520-204

YOUR CONNECTION TO QUALITY & SERVICE

**EDAC INC** TORONTO, ONTARIO CANADA

THESE DRAWINGS AND SPECIFICATIONS ARE THE PROPERTY OF EDAC INC.,AND SHALL NOT BE REPRODUCED, OR COPIED OR USED AS THE BASIS FOR THE MANUFACTURE OR SALE OF APPARATUS WITHOUT WRITTEN PERMISSION.

| ACAD REFERENCE NO.  | 345-ENG-MASTER   |
|---------------------|------------------|
| DRAWN: R.STA.MONICA | DATE:MAY.16/2017 |
| CHECKED:            | DATE:            |
| SCALE: 1:1          | SHEET 1 OF 2     |
| DRAWING NUMBER      | ISSUE            |
| 345-ENG-MASTER      | 1                |