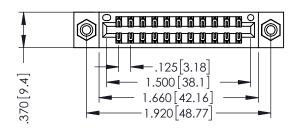

## 346/396 SERIES CARD EDGE CONNECTOR PART NUMBER: 396-022-560-808

|   | ACAD REFERENCE NO | . 346-ENG-MASTER        |
|---|-------------------|-------------------------|
|   | DRAWN: J.LEE      | DATE: <b>APR. 22/09</b> |
|   | CHECKED:          | DATE:                   |
|   | SCALE: 1:1        | SHEET 1 OF 2            |
| 0 | DRAWING NUMBER    | ISSUE                   |