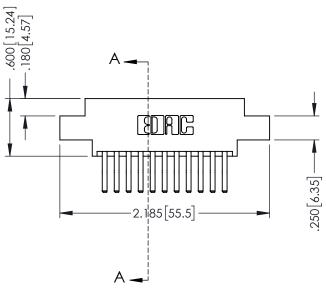

## 346/396 SERIES CARD EDGE CONNECTOR PART NUMBER: 396-022-560-808

|   | ACAD REFERENCE NO | . 346-ENG-MASTER        |
|---|-------------------|-------------------------|
|   | DRAWN: J.LEE      | DATE: <b>APR. 22/09</b> |
|   | CHECKED:          | DATE:                   |
|   | SCALE: 1:1        | SHEET 1 OF 2            |
| 0 | DRAWING NUMBER    | ISSUE                   |