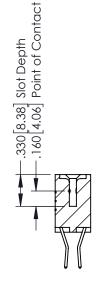

346-ENG-MASTER

**Contact Code 555** 

**Contact Code 556** 

INSULATOR MATERIAL: THERMOPLASTIC POLYESTER, UL 94V-0 CONTACT MATERIAL; COPPER, NICKEL, TIN ALLOY CA-725 CONTACT PLATING: GOLD ON THE MATING AREA, TIN-LEAD

ON THE CONTACT TAILS, NICKEL UNDERPLATE