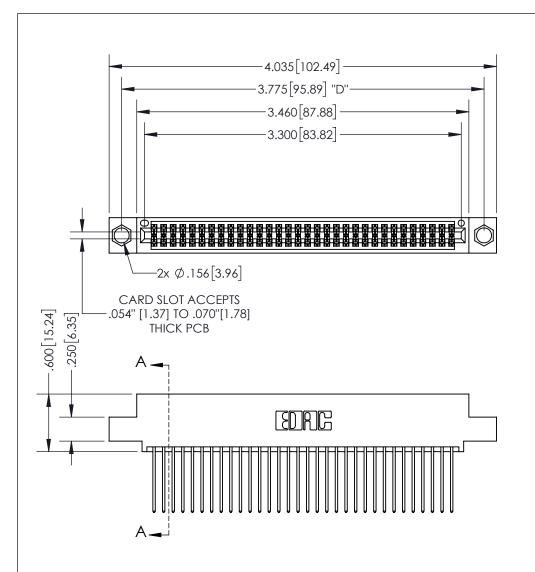

THIS IS A C.A.D. GENERATED DRAWING DO NOT MAKE MANUAL REVISIONS TO MASTER.

ISSUE NUMBER

1

ORIGINAL

.160 4.06 POINT OF CONTACT .330[8.38] -.370[9.4] **CARD SLOT** .150 [3.81]

SECTION A-A

<u>Contact Dimensions:</u> 542-Wire Wrap .025 Sq.(0.64 Sq.) - Tail LG=.645(16.38) .100 (2.54) Contact Spacing x .200 (5.08) Row Spacing

INSULATOR MATERIAL: THERMOPLASTIC PBT, UL 94V-0 CONTACT MATERIAL; COPPER TIN ALLOY CONTACT PLATING: GOLD ON THE MATING AREA, TIN PLATING ON THE CONTACT TAILS, NICKEL UNDERPLATE

345/395 SERIES CARD EDGE CONNECTOR PART NUMBER: 395-064-542-504