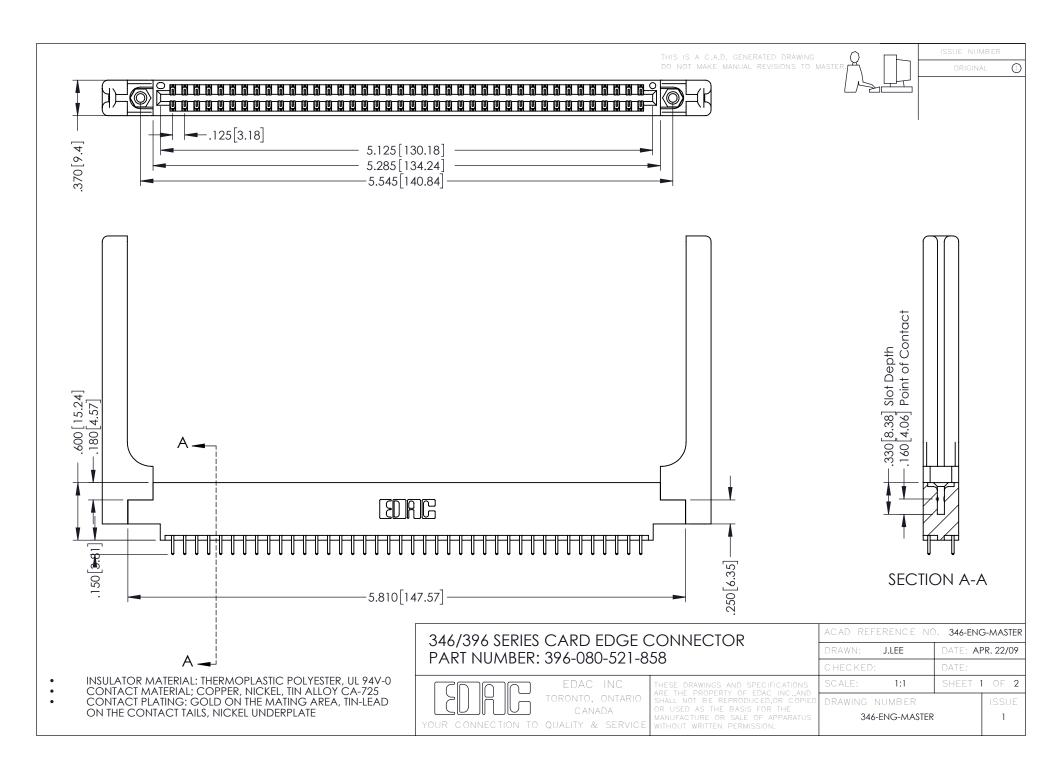

**Contact Code 555** 

**Contact Code 556** 

INSULATOR MATERIAL: THERMOPLASTIC POLYESTER, UL 94V-0 CONTACT MATERIAL; COPPER, NICKEL, TIN ALLOY CA-725

CONTACT PLATING: GOLD ON THE MATING AREA, TIN-LEAD ON THE CONTACT TAILS, NICKEL UNDERPLATE

## 346/396 SERIES CARD EDGE CONNECTOR CONTACT CODE 555,556,558,559,560 DIMENSIONS

YOUR CONNECTION TO QUALITY & SERVICE

|   | ACAD REFERENCE NO. 346-ENG-MASTER |                  |
|---|-----------------------------------|------------------|
|   | DRAWN: J.LEE                      | DATE: APR. 22/09 |
|   | CHECKED:                          | DATE:            |
|   | SCALE: 1:1                        | SHEET 2 OF 2     |
| D | DRAWING NUMBER                    | ISSUE            |