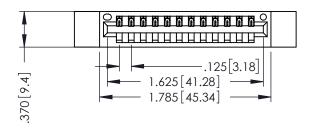

346/396 SERIES CARD EDGE CONNECTOR PART NUMBER: 396-012-522-112

YOUR CONNECTION TO QUALITY & SERVICE

**EDAC INC** TORONTO, ONTARIO CANADA

THESE DRAWINGS AND SPECIFICATIONS ARE THE PROPERTY OF EDAC INC.,AND SHALL NOT BE REPRODUCED,OR COPIED OR USED AS THE BASIS FOR THE MANUFACTURE OR SALE OF APPARATUS WITHOUT WRITTEN PERMISSION.

| ACAD REFERENCE NO. |      | 346-ENG-MASTER |           |
|--------------------|------|----------------|-----------|
| DRAWN: J.          | .LEE | DATE: AF       | PR. 22/09 |
| CHECKED:           |      | DATE:          |           |
| SCALE:             | 1:1  | SHEET 1        | OF 2      |
| DRAWING NUM        | MBER |                | ISSUE     |
| 0.47 ENIO 1446TED  |      |                |           |