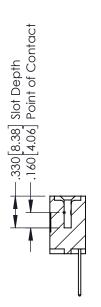

E CONTACT TAILS, NICKEL UNDERPLATE

346/396 SERIES CARD EDGE CONNECTOR PART NUMBER: 396-012-522-112

YOUR CONNECTION TO QUALITY & SERVICE

**EDAC INC** TORONTO, ONTARIO CANADA

THESE DRAWINGS AND SPECIFICATIONS ARE THE PROPERTY OF EDAC INC.,AND SHALL NOT BE REPRODUCED,OR COPIED OR USED AS THE BASIS FOR THE MANUFACTURE OR SALE OF APPARATUS WITHOUT WRITTEN PERMISSION.

| ACAD REFERENCE NO. |      | 346-ENG-MASTER |           |
|--------------------|------|----------------|-----------|
| DRAWN: J.          | .LEE | DATE: AF       | PR. 22/09 |
| CHECKED:           |      | DATE:          |           |
| SCALE:             | 1:1  | SHEET 1        | OF 2      |
| DRAWING NUM        | MBER |                | ISSUE     |
| 0.47 ENIO 1446TED  |      |                |           |

346-ENG-MASTER



**SECTION A-A** 



ISSUE NUMBER ORIGINAL 1



## **Contact Code 555**

## **Contact Code 556**



INSULATOR MATERIAL: THERMOPLASTIC POLYESTER, UL 94V-0 CONTACT MATERIAL; COPPER, NICKEL, TIN ALLOY CA-725 CONTACT PLATING: GOLD ON THE MATING AREA, TIN-LEAD

ON THE CONTACT TAILS, NICKEL UNDERPLATE

## 346/396 SERIES CARD EDGE CONNECTOR CONTACT CODE 555,556,558,559,560 DIMENSIONS

YOUR CONNECTION TO QUALITY & SERVICE

**EDAC INC** TORONTO, ONTARIO CANADA

THESE DRAWINGS AND SPECIFICATIONS ARE THE PROPERTY OF EDAC INC.,AND SHALL NOT BE REPRODUCED, OR COPIED OR USED AS THE BASIS FOR THE MANUFACTURE OR SALE OF APPARATUS WITHOUT WRITTEN PERMISSION.

|  | ACAD REFERENCE NO. | 346-ENG-MASTER   |  |
|--|--------------------|------------------|--|
|  | DRAWN: J.LEE       | DATE: APR. 22/09 |  |
|  |