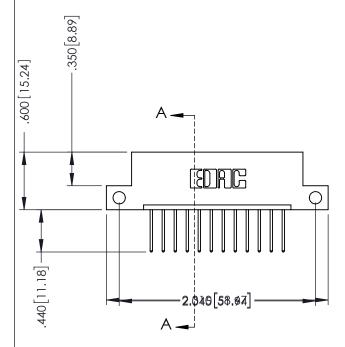

## 346/396 SERIES CARD EDGE CONNECTOR CONTACT CODE 555,556,558,559,560 DIMENSIONS

YOUR CONNECTION TO QUALITY & SERVICE

**EDAC INC** TORONTO, ONTARIO CANADA

THESE DRAWINGS AND SPECIFICATIONS ARE THE PROPERTY OF EDAC INC.,AND SHALL NOT BE REPRODUCED, OR COPIED OR USED AS THE BASIS FOR THE MANUFACTURE OR SALE OF APPARATUS WITHOUT WRITTEN PERMISSION.

|  | ACAD REFERENCE NO. | 346-ENG-MASTER   |  |
|--|--------------------|------------------|--|
|  | DRAWN: J.LEE       | DATE: APR. 22/09 |  |
|  | CHECKED:           | DATE:            |  |
|  | SCALE: 1:1         | SHEET 2 OF 2     |  |
|  | DRAWING NUMBER     | ISSUE            |  |
|  | 346-ENG-MASTER     | 1                |  |