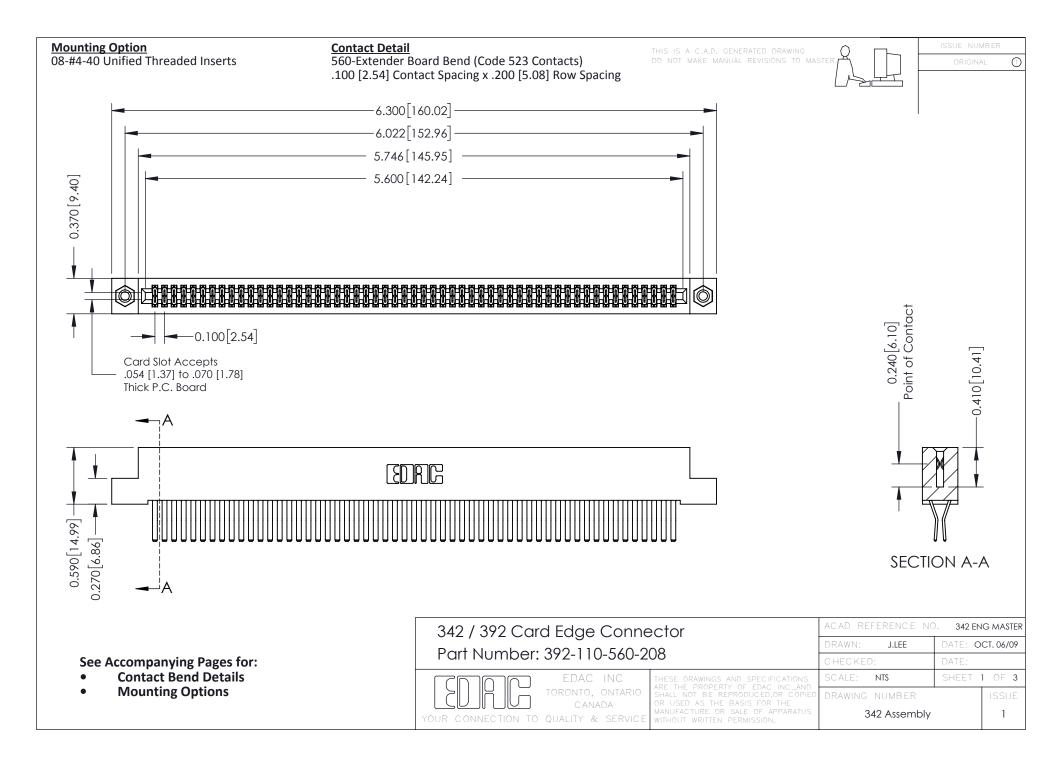

THIS IS A C.A.D. GENERATED DRAWING DO NOT MAKE MANUAL REVISIONS TO MASTER. ISSUE NUMBER

ORIGINAL

1



| 342 / 392 Series Card Edge Connector<br>Contact Bend Detail |                                                                                                                                                                                                  | ACAD REFERENCE NO. 342 ENG MASTER |             |                  |        |
|-------------------------------------------------------------|--------------------------------------------------------------------------------------------------------------------------------------------------------------------------------------------------|-----------------------------------|-------------|------------------|--------|
|