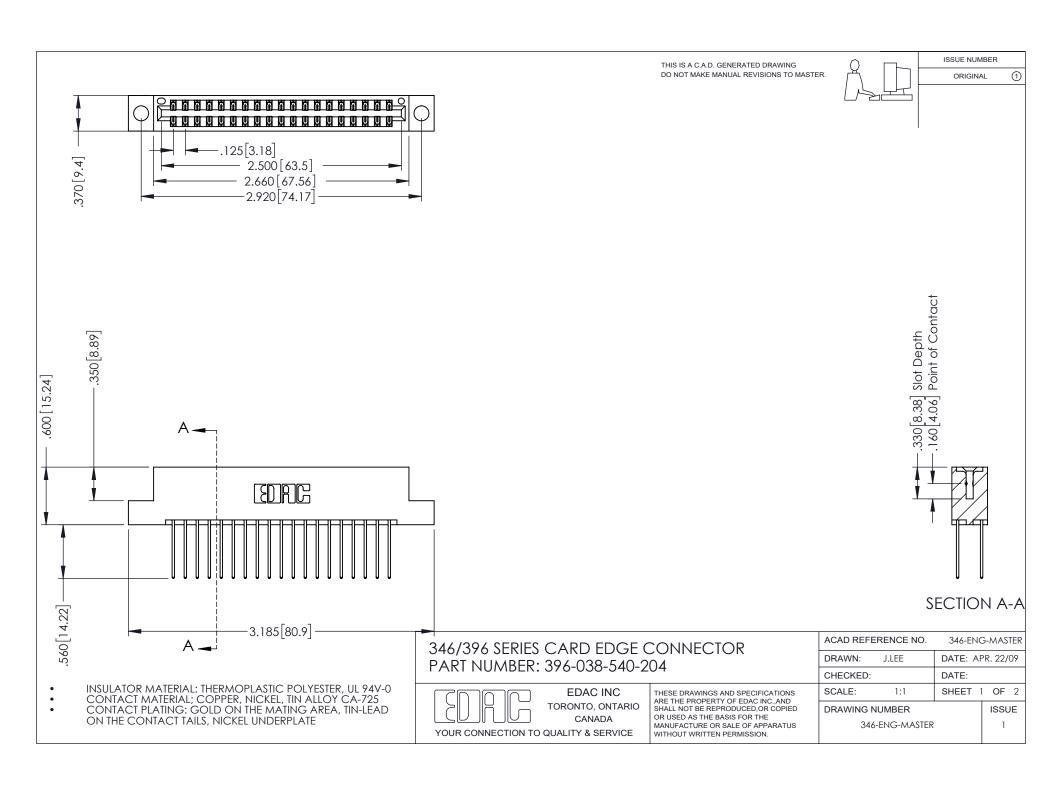

## **Contact Code 556**

INSULATOR MATERIAL: THERMOPLASTIC POLYESTER, UL 94V-0 CONTACT MATERIAL; COPPER, NICKEL, TIN ALLOY CA-725 CONTACT PLATING: GOLD ON THE MATING AREA, TIN-LEAD

ON THE CONTACT TAILS, NICKEL UNDERPLATE

## 346/396 SERIES CARD EDGE CONNECTOR CONTACT CODE 555,556,558,559,560 DIMENSIONS

YOUR CONNECTION TO QUALITY & SERVICE

**EDAC INC** TORONTO, ONTARIO CANADA

THESE DRAWINGS AND SPECIFICATIONS ARE THE PROPERTY OF EDAC INC.,AND SHALL NOT BE REPRODUCED, OR COPIED OR USED AS THE BASIS FOR THE MANUFACTURE OR SALE OF APPARATUS WITHOUT WRITTEN PERMISSION.