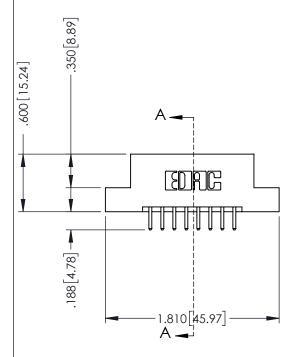

346-ENG-MASTER

**SECTION A-A** 

ISSUE NUMBER ORIGINAL 1

|  | ACAD REFERENCE NO. | 346-ENG-MASTER   |  |
|--|--------------------|------------------|--|
|  | DRAWN: J.LEE       | DATE: APR. 22/09 |  |
|  | CHECKED:           | DATE:            |  |
|  | SCALE: 1:1         | SHEET 2 OF 2     |  |
|  | DRAWING NUMBER     | ISSUE            |  |
|  | 346-ENG-MASTER     | 1                |  |