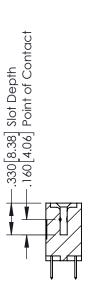

## **Contact Code 555**

## **Contact Code 556**

INSULATOR MATERIAL: THERMOPLASTIC POLYESTER, UL 94V-0 CONTACT MATERIAL; COPPER, NICKEL, TIN ALLOY CA-725 CONTACT PLATING: GOLD ON THE MATING AREA, TIN-LEAD

ON THE CONTACT TAILS, NICKEL UNDERPLATE