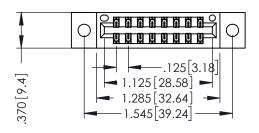

346/396 SERIES CARD EDGE CONNECTOR PART NUMBER: 396-016-520-202

**EDAC INC** TORONTO, ONTARIO CANADA

THESE DRAWINGS AND SPECIFICATIONS ARE THE PROPERTY OF EDAC INC.,AND SHALL NOT BE REPRODUCED, OR COPIED OR USED AS THE BASIS FOR THE MANUFACTURE OR SALE OF APPARATUS WITHOUT WRITTEN PERMISSION.

| ACAD REFERENCE NO. |       | 346-ENG-MASTER |           |
|--------------------|-------|----------------|-----------|
| DRAWN:             | J.LEE | DATE: AF       | PR. 22/09 |
| CHECKED:           |       | DATE:          |           |
| SCALE:             | 1:1   | SHEET 1        | OF 2      |
| DRAWING N          | UMBER |                | ISSUE     |
| 0.44 5440 4440750  |       |                |           |