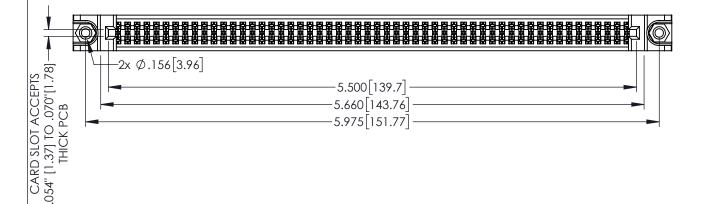

1

INSULATOR MATERIAL: THERMOPLASTIC PBT BLACK, UL 94V-0

CONTACT MATERIAL; COPPER TIN ALLOY CONTACT PLATING: GOLD ON THE MATING AREA, TIN PLATING ON THE CONTACT TAILS, NICKEL UNDERPLATE

345/395 SERIES CARD EDGE CONNECTOR PART NUMBER: 395-108-555-888

YOUR CONNECTION TO QUALITY & SERVICE

| ACAD REFERENCE NO. 345-ENG-MASTER |                  |       |
|-----------------------------------|------------------|-------|
| DRAWN: R.STA.MONICA               | DATE:MAY.16/2017 |       |
| CHECKED:                          | DATE:            |       |
| SCALE: 1:1                        | SHEET 1          | OF 2  |
| DRAWING NUMBER                    |                  | ISSUE |
| 345-ENG-MASTER                    |                  | 1     |