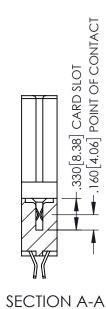

**Contact Code 558** 

Contact Code 559

**Contact Code 560** 

INSULATOR MATERIAL: THERMOPLASTIC POLYESTER, UL 94V-0

DAP MATERIAL AVAILABLE UPON REQUEST

CONTACT MATERIAL; COPPER ALLOY CONTACT PLATING: GOLD ON THE MATING AREA, TIN PLATING ON THE CONTACT TAILS, NICKEL UNDERPLATE

345/395 SERIES CARD EDGE CONNECTOR CONTACT CODE 555,556,558,559,560 DIMENSIONS

YOUR CONNECTION TO QUALITY & SERVICE

ACAD REFERENCE NO. 345-ENG-MASTER DATE:MAY.16/2017 DRAWN: R.STA.MONICA 1:1 SHEET 2 OF 2