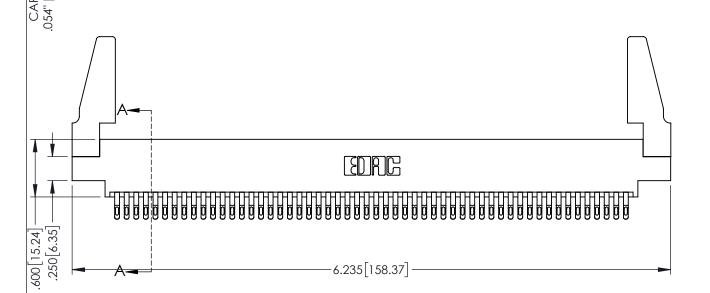

**Contact Code 558** 

Contact Code 559

**Contact Code 560** 

INSULATOR MATERIAL: THERMOPLASTIC POLYESTER, UL 94V-0

DAP MATERIAL AVAILABLE UPON REQUEST

CONTACT MATERIAL; COPPER ALLOY CONTACT PLATING: GOLD ON THE MATING AREA, TIN PLATING ON THE CONTACT TAILS, NICKEL UNDERPLATE

345/395 SERIES CARD EDGE CONNECTOR CONTACT CODE 555,556,558,559,560 DIMENSIONS

YOUR CONNECTION TO QUALITY & SERVICE

ACAD REFERENCE NO. 345-ENG-MASTER DATE:MAY.16/2017 DRAWN: R.STA.MONICA 1:1 SHEET 2 OF 2