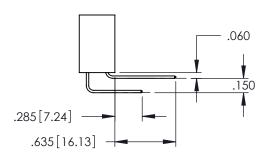

**Contact Code 558** 

Contact Code 559

**Contact Code 560** 

INSULATOR MATERIAL: THERMOPLASTIC POLYESTER, UL 94V-0

DAP MATERIAL AVAILABLE UPON REQUEST

CONTACT MATERIAL; COPPER ALLOY CONTACT PLATING: GOLD ON THE MATING AREA, TIN PLATING ON THE CONTACT TAILS, NICKEL UNDERPLATE

345/395 SERIES CARD EDGE CONNECTOR CONTACT CODE 555,556,558,559,560 DIMENSIONS

YOUR CONNECTION TO QUALITY & SERVICE

|    | ACAD REFERENCE NO. 345-ENG-MAST |                  |  |  |  |  |
|----|---------------------------------|------------------|--|--|--|--|
| 2  | DRAWN: R.STA.MONICA             | DATE:MAY.16/2017 |  |  |  |  |
| J  | CHECKED:                        | DATE:            |  |  |  |  |
| )  | SCALE: 1:1                      | SHEET 2 OF 2     |  |  |  |  |
| ED | DRAWING NUMBER                  | ISSUE            |  |  |  |  |