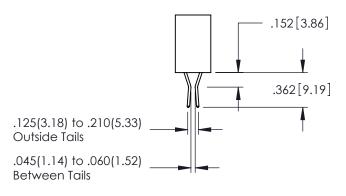

**Contact Code 558** 

Contact Code 559

**Contact Code 560** 

INSULATOR MATERIAL: THERMOPLASTIC POLYESTER, UL 94V-0

DAP MATERIAL AVAILABLE UPON REQUEST

CONTACT MATERIAL; COPPER ALLOY CONTACT PLATING: GOLD ON THE MATING AREA, TIN PLATING ON THE CONTACT TAILS, NICKEL UNDERPLATE

345/395 SERIES CARD EDGE CONNECTOR CONTACT CODE 555,556,558,559,560 DIMENSIONS

YOUR CONNECTION TO QUALITY & SERVICE

|    | ACAD REFERENCE NO. 345-ENG-MAST |                  |  |  |  |  |
|----|---------------------------------|------------------|--|--|--|--|
| 2  | DRAWN: R.STA.MONICA             | DATE:MAY.16/2017 |  |  |  |  |
| J  | CHECKED:                        | DATE:            |  |  |  |  |
| )  | SCALE: 1:1                      | SHEET 2 OF 2     |  |  |  |  |
| ED | DRAWING NUMBER                  | ISSUE            |  |  |  |  |