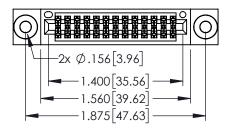

<u>Contact Dimensions:</u>
523-P.C. Tail .025 Sq.(0.64 Sq.) - Tail LG=.390(9.91)
.100 (2.54) Contact Spacing x .200 (5.08) Row Spacing

- INSULATOR MATERIAL: THERMOPLASTIC PBT BLACK, UL 94V-0
- CONTACT MATERIAL; COPPER TIN ALLOY CONTACT PLATING: GOLD ON THE MATING AREA, TIN PLATING ON THE CONTACT TAILS, NICKEL UNDERPLATE