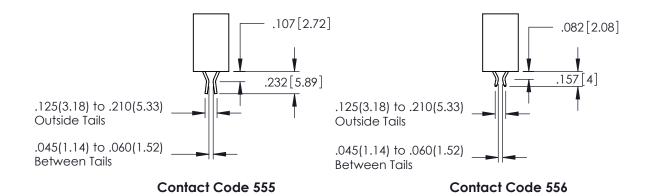

345/395 SERIES CARD EDGE CONNECTOR CONTACT CODE 555,556,558,559,560 DIMENSIONS

YOUR CONNECTION TO QUALITY & SERVICE

|    | ACAD REFERENCE NO. 345-ENG-MAST |                  |  |  |  |  |
|----|---------------------------------|------------------|--|--|--|--|
| 2  | DRAWN: R.STA.MONICA             | DATE:MAY.16/2017 |  |  |  |  |
| J  | CHECKED:                        | DATE:            |  |  |  |  |
| )  | SCALE: 1:1                      | SHEET 2 OF 2     |  |  |  |  |
| ED | DRAWING NUMBER                  | ISSUE            |  |  |  |  |