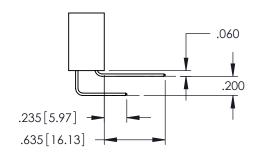

**Contact Code 558** 

Contact Code 559

**Contact Code 560** 

INSULATOR MATERIAL: THERMOPLASTIC POLYESTER, UL 94V-0

DAP MATERIAL AVAILABLE UPON REQUEST

CONTACT MATERIAL; COPPER ALLOY CONTACT PLATING: GOLD ON THE MATING AREA, TIN PLATING ON THE CONTACT TAILS, NICKEL UNDERPLATE

345/395 SERIES CARD EDGE CONNECTOR CONTACT CODE 555,556,558,559,560 DIMENSIONS

YOUR CONNECTION TO QUALITY & SERVICE

|    | ACAD REFERENCE NO. 345-ENG-MAST |                  |  |  |  |  |
|----|---------------------------------|------------------|--|--|--|--|
| 2  | DRAWN: R.STA.MONICA             | DATE:MAY.16/2017 |  |  |  |  |
| J  | CHECKED:                        | DATE:            |  |  |  |  |
| )  | SCALE: 1:1                      | SHEET 2 OF 2     |  |  |  |  |
| ED | DRAWING NUMBER                  | ISSUE            |  |  |  |  |