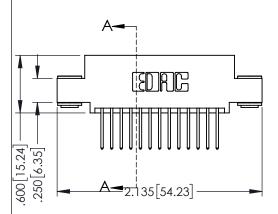

<u>Contact Dimensions:</u>
523-P.C. Tail .025 Sq.(0.64 Sq.) - Tail LG=.390(9.91)
.100 (2.54) Contact Spacing x .200 (5.08) Row Spacing

- INSULATOR MATERIAL: THERMOPLASTIC PBT BLACK, UL 94V-0
- CONTACT MATERIAL; COPPER TIN ALLOY CONTACT PLATING: GOLD ON THE MATING AREA, TIN PLATING ON THE CONTACT TAILS, NICKEL UNDERPLATE