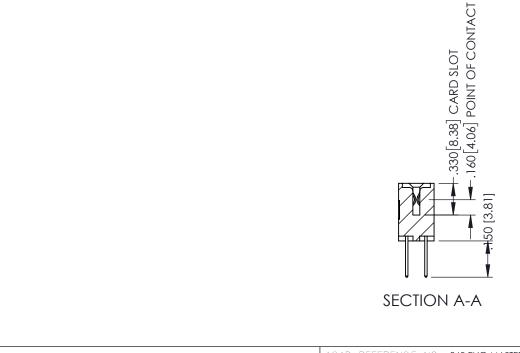

**Contact Code 558** 

Contact Code 559

**Contact Code 560** 

INSULATOR MATERIAL: THERMOPLASTIC POLYESTER, UL 94V-0

DAP MATERIAL AVAILABLE UPON REQUEST

CONTACT MATERIAL; COPPER ALLOY CONTACT PLATING: GOLD ON THE MATING AREA, TIN PLATING ON THE CONTACT TAILS, NICKEL UNDERPLATE