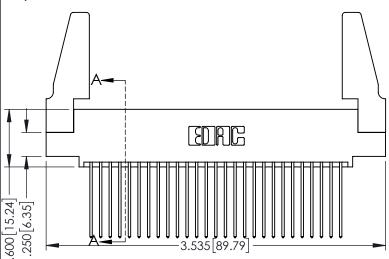

SECTION A-A

345-ENG-MASTER

INSULATOR MATERIAL: THERMOPLASTIC PBT BLACK, UL 94V-0 CONTACT MATERIAL; COPPER TIN ALLOY

CONTACT PLATING: GOLD ON THE MATING AREA, TIN PLATING ON THE CONTACT TAILS, NICKEL UNDERPLATE