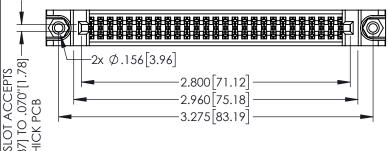

Contact Dimensions: 541-Wire Wrap .025 Sq.(0.64 Sq.) - Tail LG=.750(19.05) .100 (2.54) Contact Spacing x .200 (5.08) Row Spacing

.160[4.06] POINT OF CONTACT

[3.81]

-.330[8.38] CARD SLOT

1

345/395 SERIES CARD EDGE CONNECTOR PART NUMBER: 395-054-541-588