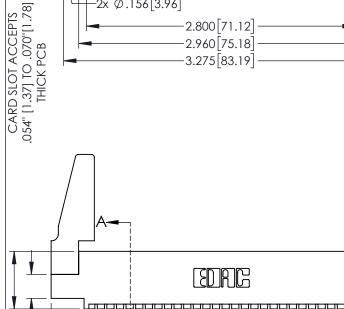

Contact Dimensions: 541-Wire Wrap .025 Sq.(0.64 Sq.) - Tail LG=.750(19.05) .100 (2.54) Contact Spacing x .200 (5.08) Row Spacing

.160[4.06] POINT OF CONTACT

[3.81]

-.330[8.38] CARD SLOT

1

345/395 SERIES CARD EDGE CONNECTOR PART NUMBER: 395-054-541-588