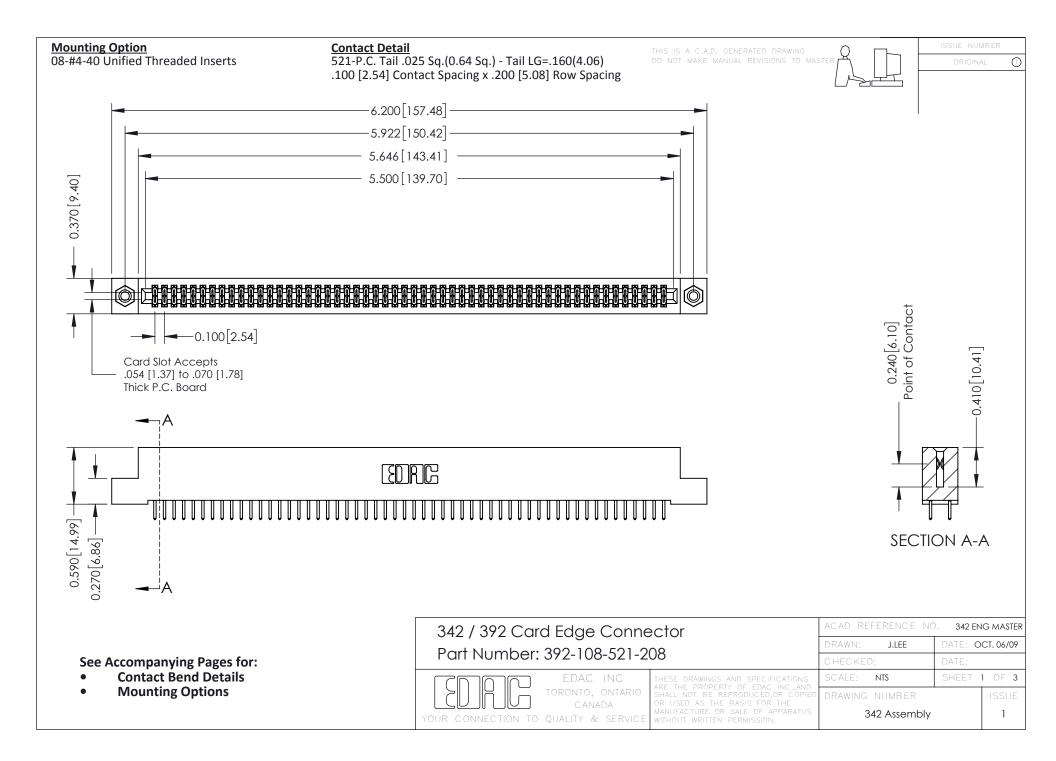

THIS IS A C.A.D. GENERATED DRAWING DO NOT MAKE MANUAL REVISIONS TO MASTER. ISSUE NUMBER

ORIGINAL

1



| 342 / 392 Series Card Edge Connector<br>Contact Bend Detail |                                                                                                                                                                                                  | ACAD REFERENCE NO. 342 ENG MASTER |             |                  |        |
|-------------------------------------------------------------|--------------------------------------------------------------------------------------------------------------------------------------------------------------------------------------------------|-----------------------------------|-------------|------------------|--------|
|