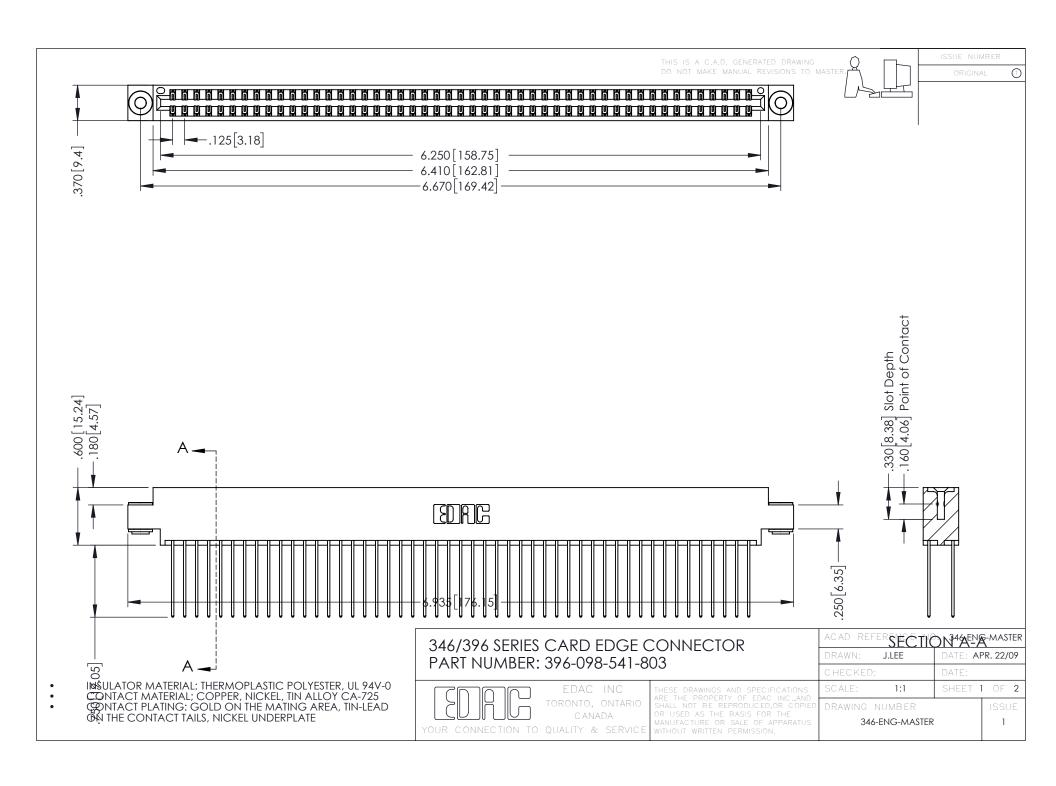

**Contact Code 555** 

**Contact Code 556** 

INSULATOR MATERIAL: THERMOPLASTIC POLYESTER, UL 94V-0 CONTACT MATERIAL; COPPER, NICKEL, TIN ALLOY CA-725

CONTACT PLATING: GOLD ON THE MATING AREA, TIN-LEAD ON THE CONTACT TAILS, NICKEL UNDERPLATE

## 346/396 SERIES CARD EDGE CONNECTOR CONTACT CODE 555,556,558,559,560 DIMENSIONS

YOUR CONNECTION TO QUALITY & SERVICE

|   | ACAD REFERENCE NO. 346-ENG-MASTER |                  |
|---|-----------------------------------|------------------|
|   | DRAWN: J.LEE                      | DATE: APR. 22/09 |
|   | CHECKED:                          | DATE:            |
|   | SCALE: 1:1                        | SHEET 2 OF 2     |
| D | DRAWING NUMBER                    | ISSUE            |