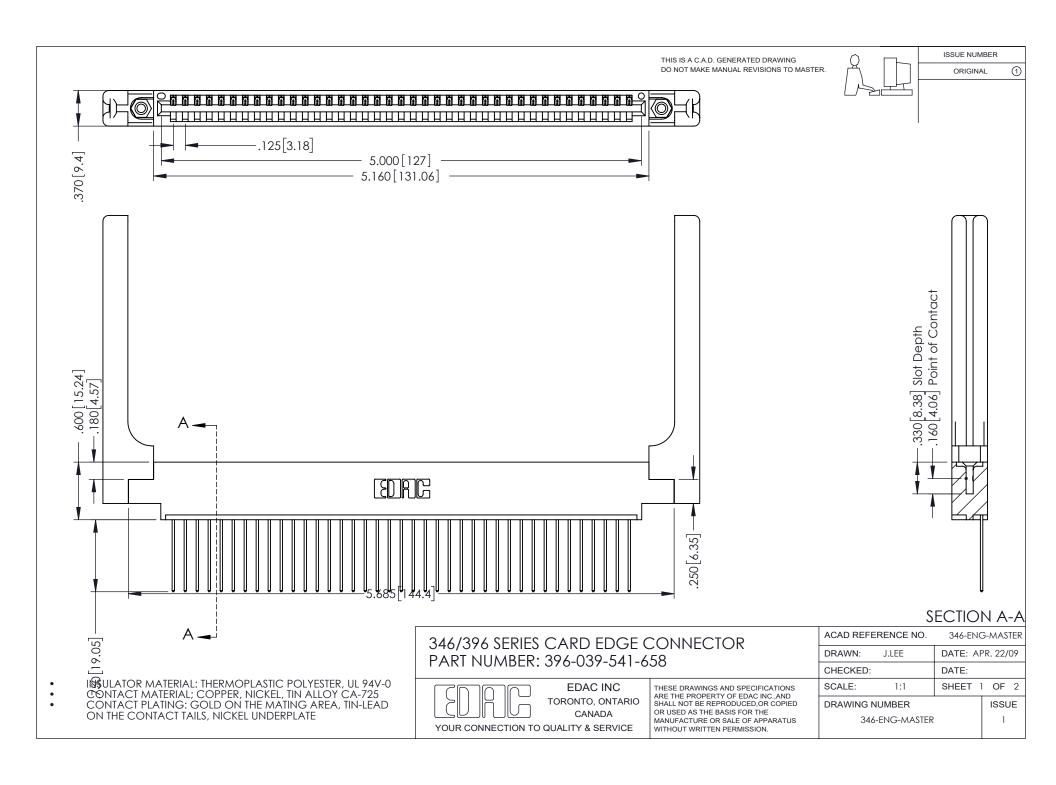

## **Contact Code 556**

INSULATOR MATERIAL: THERMOPLASTIC POLYESTER, UL 94V-0 CONTACT MATERIAL; COPPER, NICKEL, TIN ALLOY CA-725 CONTACT PLATING: GOLD ON THE MATING AREA, TIN-LEAD

ON THE CONTACT TAILS, NICKEL UNDERPLATE

## 346/396 SERIES CARD EDGE CONNECTOR CONTACT CODE 555,556,558,559,560 DIMENSIONS

YOUR CONNECTION TO QUALITY & SERVICE

**EDAC INC** TORONTO, ONTARIO CANADA

THESE DRAWINGS AND SPECIFICATIONS ARE THE PROPERTY OF EDAC INC.,AND SHALL NOT BE REPRODUCED, OR COPIED OR USED AS THE BASIS FOR THE MANUFACTURE OR SALE OF APPARATUS WITHOUT WRITTEN PERMISSION.