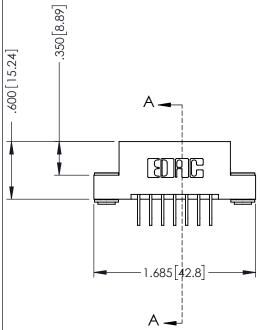

346/396 SERIES CARD EDGE CONNECTOR PART NUMBER: 396-007-558-103

EDNG

TORONTO, ONTARIO CANADA

YOUR CONNECTION TO QUALITY & SERVICE WITHOUT WRITTEN PERMISSION.

| ONNECION                                                                                         |                |  |
|--------------------------------------------------------------------------------------------------|----------------|--|
| )3                                                                                               | DRAWN: J.LEE   |  |
| )3                                                                                               | CHECKED:       |  |
| THESE DIVINITIOS AND SI ECH ICANIONS                                                             | SCALE: 1:1     |  |
| ARE THE PROPERTY OF EDAC INC.,AND SHALL NOT BE REPRODUCED,OR COPIED OR USED AS THE BASIS FOR THE | DRAWING NUMBER |  |
| MANUFACTURE OR SALE OF APPARATUS                                                                 | 346-ENG-MASTER |  |

ISSUE NUMBER

ORIGINAL

1

INSULATOR MATERIAL: THERMOPLASTIC POLYESTER, UL 94V-0
CONTACT MATERIAL; COPPER, NICKEL, TIN ALLOY CA-725
CONTACT PLATING: GOLD ON THE MATING AREA, TIN-LEAD ON THE CONTACT TAILS, NICKEL UNDERPLATE

CONTACT PLATING: GOLD ON THE MATING AREA, TIN-LEAD ON THE CONTACT TAILS, NICKEL UNDERPLATE