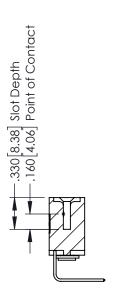

SECTION A-A

DATE: APR. 22/09

SHEET 1 OF 2

ACAD REFERENCE NO. 346-ENG-MASTER

**Contact Code 555** 

**Contact Code 556** 

INSULATOR MATERIAL: THERMOPLASTIC POLYESTER, UL 94V-0 CONTACT MATERIAL; COPPER, NICKEL, TIN ALLOY CA-725

## 346/396 SERIES CARD EDGE CONNECTOR CONTACT CODE 555,556,558,559,560 DIMENSIONS

YOUR CONNECTION TO QUALITY & SERVICE

|   | ACAD REFERENCE NO. 346-ENG-MAS |                  |
|---|--------------------------------|------------------|
|   | DRAWN: J.LEE                   | DATE: APR. 22/09 |
|   | CHECKED:                       | DATE:            |
|   | SCALE: 1:1                     | SHEET 2 OF 2     |
| D | DRAWING NUMBER                 | ISSUE            |