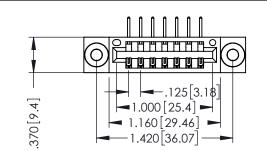

346/396 SERIES CARD EDGE CONNECTOR PART NUMBER: 396-007-558-103

EDNG

TORONTO, ONTARIO CANADA

YOUR CONNECTION TO QUALITY & SERVICE WITHOUT WRITTEN PERMISSION.

| ONNECION                                                                                         |                |  |
|--------------------------------------------------------------------------------------------------|----------------|--|
| )3                                                                                               | DRAWN: J.LEE   |  |
| )3                                                                                               | CHECKED:       |  |
| THESE DIVINITIOS AND SI ECH ICANIONS                                                             | SCALE: 1:1     |  |
| ARE THE PROPERTY OF EDAC INC.,AND SHALL NOT BE REPRODUCED,OR COPIED OR USED AS THE BASIS FOR THE | DRAWING NUMBER |  |
| MANUFACTURE OR SALE OF APPARATUS                                                                 | 346-ENG-MASTER |  |

ISSUE NUMBER

ORIGINAL

1

INSULATOR MATERIAL: THERMOPLASTIC POLYESTER, UL 94V-0
CONTACT MATERIAL; COPPER, NICKEL, TIN ALLOY CA-725
CONTACT PLATING: GOLD ON THE MATING AREA, TIN-LEAD ON THE CONTACT TAILS, NICKEL UNDERPLATE

CONTACT PLATING: GOLD ON THE MATING AREA, TIN-LEAD ON THE CONTACT TAILS, NICKEL UNDERPLATE