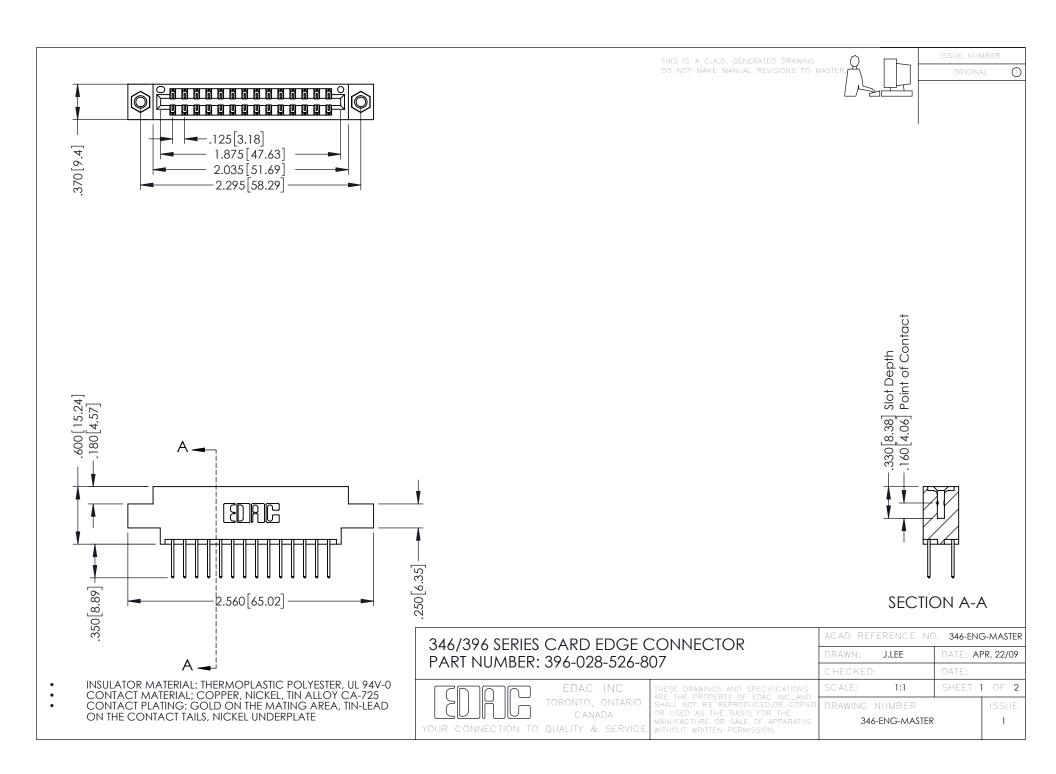

**Contact Code 555** 

**Contact Code 556** 

INSULATOR MATERIAL: THERMOPLASTIC POLYESTER, UL 94V-0 CONTACT MATERIAL; COPPER, NICKEL, TIN ALLOY CA-725 CONTACT PLATING: GOLD ON THE MATING AREA, TIN-LEAD

ON THE CONTACT TAILS, NICKEL UNDERPLATE