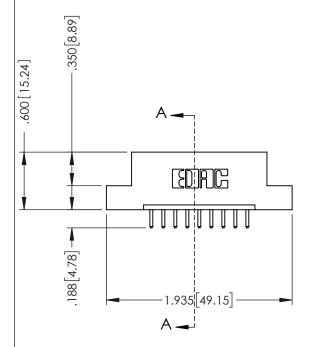

.330 [8.38] Slot Depth .160 [4.06] Point of Contact

SECTION A-A

ISSUE NUMBER ORIGINAL 1

## **Contact Code 555**

## **Contact Code 556**

INSULATOR MATERIAL: THERMOPLASTIC POLYESTER, UL 94V-0 CONTACT MATERIAL; COPPER, NICKEL, TIN ALLOY CA-725 CONTACT PLATING: GOLD ON THE MATING AREA, TIN-LEAD

ON THE CONTACT TAILS, NICKEL UNDERPLATE

## 346/396 SERIES CARD EDGE CONNECTOR CONTACT CODE 555,556,558,559,560 DIMENSIONS

YOUR CONNECTION TO QUALITY & SERVICE

**EDAC INC** TORONTO, ONTARIO CANADA

THESE DRAWINGS AND SPECIFICATIONS ARE THE PROPERTY OF EDAC INC.,AND SHALL NOT BE REPRODUCED, OR COPIED OR USED AS THE BASIS FOR THE MANUFACTURE OR SALE OF APPARATUS WITHOUT WRITTEN PERMISSION.

|   | ACAD REFERENCE NO. | 346-ENG-MASTER   |
|---|--------------------|------------------|
|   | DRAWN: J.LEE       | DATE: APR. 22/09 |
| • | CHECKED:           | DATE:            |
|   | SCALE: 1:1         | SHEET 2 OF 2     |
|   | DRAWING NUMBER     | ISSUE            |
|   | 346-ENG-MASTER     | 1                |