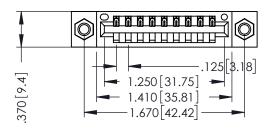

THIS IS A C.A.D. GENERATED DRAWING DO NOT MAKE MANUAL REVISIONS TO MASTER.

ISSUE NUMBER

ORIGINAL

1

- INSULATOR MATERIAL: THERMOPLASTIC POLYESTER, UL 94V-0 CONTACT MATERIAL; COPPER, NICKEL, TIN ALLOY CA-725 CONTACT PLATING: GOLD ON THE MATING AREA, TIN-LEAD
  - ON THE CONTACT TAILS, NICKEL UNDERPLATE

346/396 SERIES CARD EDGE CONNECTOR PART NUMBER: 396-009-520-107

YOUR CONNECTION TO QUALITY & SERVICE

**EDAC INC** TORONTO, ONTARIO CANADA

THESE DRAWINGS AND SPECIFICATIONS ARE THE PROPERTY OF EDAC INC.,AND SHALL NOT BE REPRODUCED, OR COPIED OR USED AS THE BASIS FOR THE MANUFACTURE OR SALE OF APPARATUS WITHOUT WRITTEN PERMISSION.

| ACAD REFERENCE NO.   | 346-ENG-MASTER   |
|----------------------|------------------|
| DRAWN: J.LEE         | DATE: APR. 22/09 |
| CHECKED:             | DATE:            |
| SCALE: 1:1           | SHEET 1 OF 2     |
| DRAWING NUMBER ISSUE |                  |
| 346-ENG-MASTER       | 2 1              |