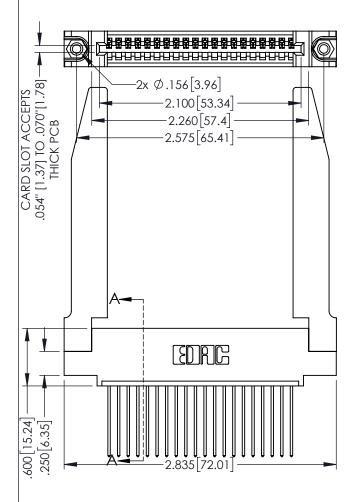

Contact Dimensions: 541-Wire Wrap .025 Sq.(0.64 Sq.) - Tail LG=.750(19.05) .100 (2.54) Contact Spacing x .200 (5.08) Row Spacing

THIS IS A C.A.D. GENERATED DRAWING DO NOT MAKE MANUAL REVISIONS TO MAST

ISSUE NUMBER

ORIGINAL

.160[4.06] POINT OF CONTACT

.150 [3.81]

-.330[8.38] CARD SLOT

1

INSULATOR MATERIAL: THERMOPLASTIC PBT BLACK, UL 94V-0

CONTACT MATERIAL; COPPER TIN ALLOY
CONTACT PLATING: GOLD ON THE MATING AREA, TIN PLATING ON THE CONTACT TAILS, NICKEL UNDERPLATE

| 345/39 | SERIES CARD EDGE CONNEC | CTOR |
|--------|-------------------------|------|
| PARTN  | JMBER: 395-020-541-478  |      |

TORONTO, ONTARIO CANADA

YOUR CONNECTION TO QUALITY & SERVICE

| THESE DRAWINGS AND SPECIFICATIONS<br>ARE THE PROPERTY OF EDAC INC.,AND<br>SHALL NOT BE REPRODUCED,OR COPIED |
|-------------------------------------------------------------------------------------------------------------|
| OR USED AS THE BASIS FOR THE MANUFACTURE OR SALE OF APPARATUS WITHOUT WRITTEN PERMISSION.                   |

| 020110117171                         |         |       |  |  |  |
|--------------------------------------|---------|-------|--|--|--|
| ACAD REFERENCE NO. 345-ENG-MASTER    |         |       |  |  |  |
| DRAWN: R.STA.MONICA DATE:MAY.16/2017 |         |       |  |  |  |
| CHECKED:                             | DATE:   |       |  |  |  |
| SCALE: 1:1                           | SHEET 1 | OF 2  |  |  |  |
| DRAWING NUMBER                       |         | ISSUE |  |  |  |
| 345-ENG-MASTER                       | 1       |       |  |  |  |