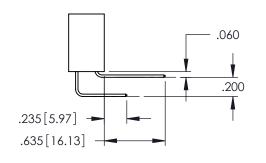

SECTION A-A

**Contact Code 558** 

Contact Code 559

Contact Code 560

INSULATOR MATERIAL: THERMOPLASTIC POLYESTER, UL 94V-0

DAP MATERIAL AVAILABLE UPON REQUEST

CONTACT MATERIAL; COPPER ALLOY CONTACT PLATING: GOLD ON THE MATING AREA, TIN PLATING ON THE CONTACT TAILS, NICKEL UNDERPLATE

345/395 SERIES CARD EDGE CONNECTOR CONTACT CODE 555,556,558,559,560 DIMENSIONS

YOUR CONNECTION TO QUALITY & SERVICE

ACAD REFERENCE NO. 345-ENG-MASTER DATE:MAY.16/2017 DRAWN: R.STA.MONICA 1:1 SHEET 2 OF 2