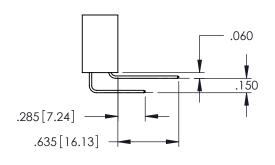

SECTION A-A

**Contact Code 558** 

Contact Code 559

Contact Code 560

INSULATOR MATERIAL: THERMOPLASTIC POLYESTER, UL 94V-0

DAP MATERIAL AVAILABLE UPON REQUEST

CONTACT MATERIAL; COPPER ALLOY CONTACT PLATING: GOLD ON THE MATING AREA, TIN PLATING ON THE CONTACT TAILS, NICKEL UNDERPLATE

345/395 SERIES CARD EDGE CONNECTOR CONTACT CODE 555,556,558,559,560 DIMENSIONS

YOUR CONNECTION TO QUALITY & SERVICE

ACAD REFERENCE NO. 345-ENG-MASTER DATE:MAY.16/2017 DRAWN: R.STA.MONICA 1:1 SHEET 2 OF 2