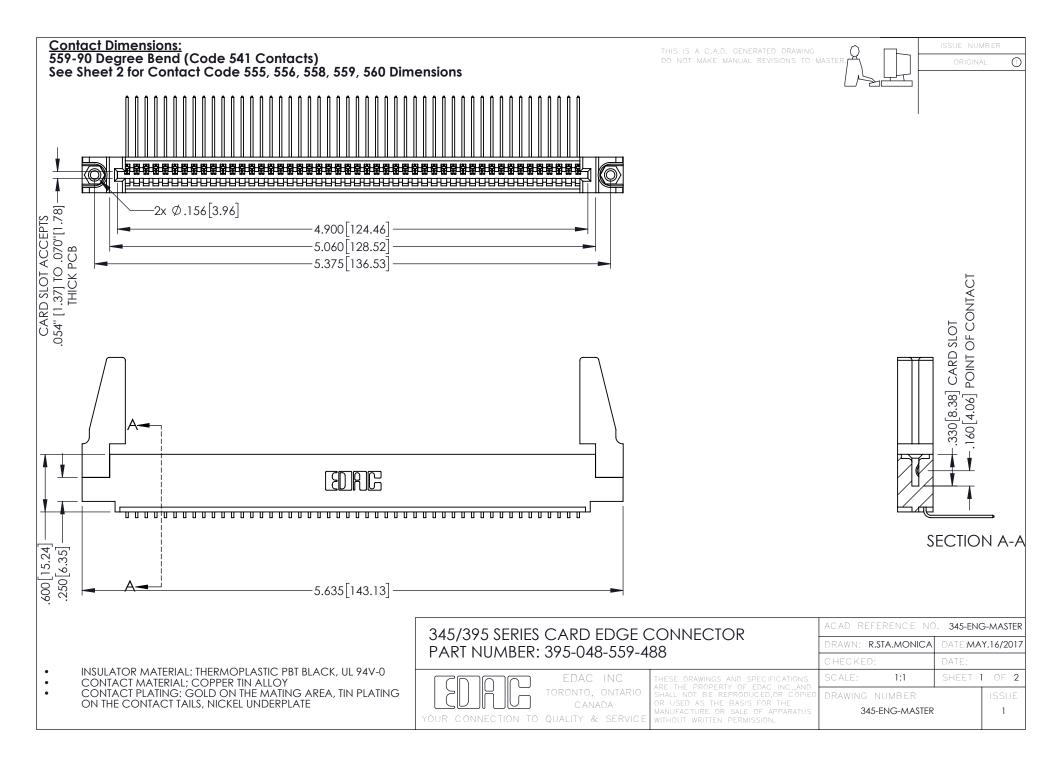

## 345/395 SERIES CARD EDGE CONNECTOR CONTACT CODE 555,556,558,559,560 DIMENSIONS

YOUR CONNECTION TO QUALITY & SERVICE

|   | ACAD REFERENCE NO. 345-ENG-MASTER |                  |
|---|-----------------------------------|------------------|
|   | DRAWN: R.STA.MONICA               | DATE:MAY.16/2017 |
|   | CHECKED:                          | DATE:            |
|   | SCALE: 1:1                        | SHEET 2 OF 2     |
| D | DRAWING NUMBER                    | ISSUE            |

345-ENG-MASTER