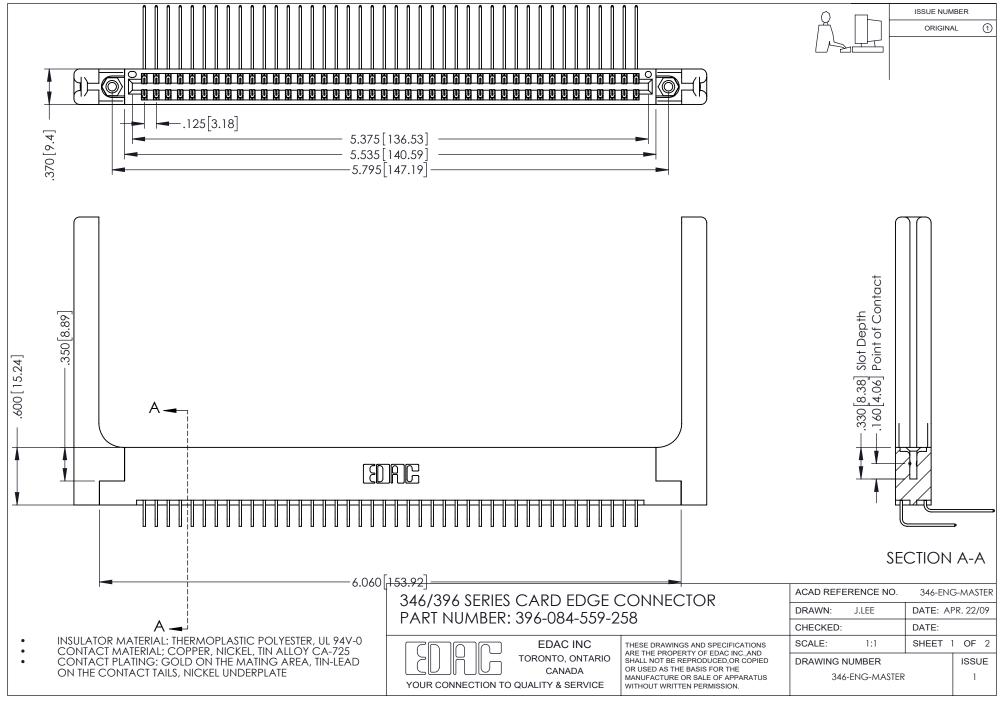

## **Contact Code 556**

INSULATOR MATERIAL: THERMOPLASTIC POLYESTER, UL 94V-0 CONTACT MATERIAL; COPPER, NICKEL, TIN ALLOY CA-725 CONTACT PLATING: GOLD ON THE MATING AREA, TIN-LEAD

ON THE CONTACT TAILS, NICKEL UNDERPLATE

## 346/396 SERIES CARD EDGE CONNECTOR CONTACT CODE 555,556,558,559,560 DIMENSIONS

YOUR CONNECTION TO QUALITY & SERVICE

**EDAC INC** TORONTO, ONTARIO CANADA

THESE DRAWINGS AND SPECIFICATIONS ARE THE PROPERTY OF EDAC INC.,AND SHALL NOT BE REPRODUCED, OR COPIED OR USED AS THE BASIS FOR THE MANUFACTURE OR SALE OF APPARATUS WITHOUT WRITTEN PERMISSION.