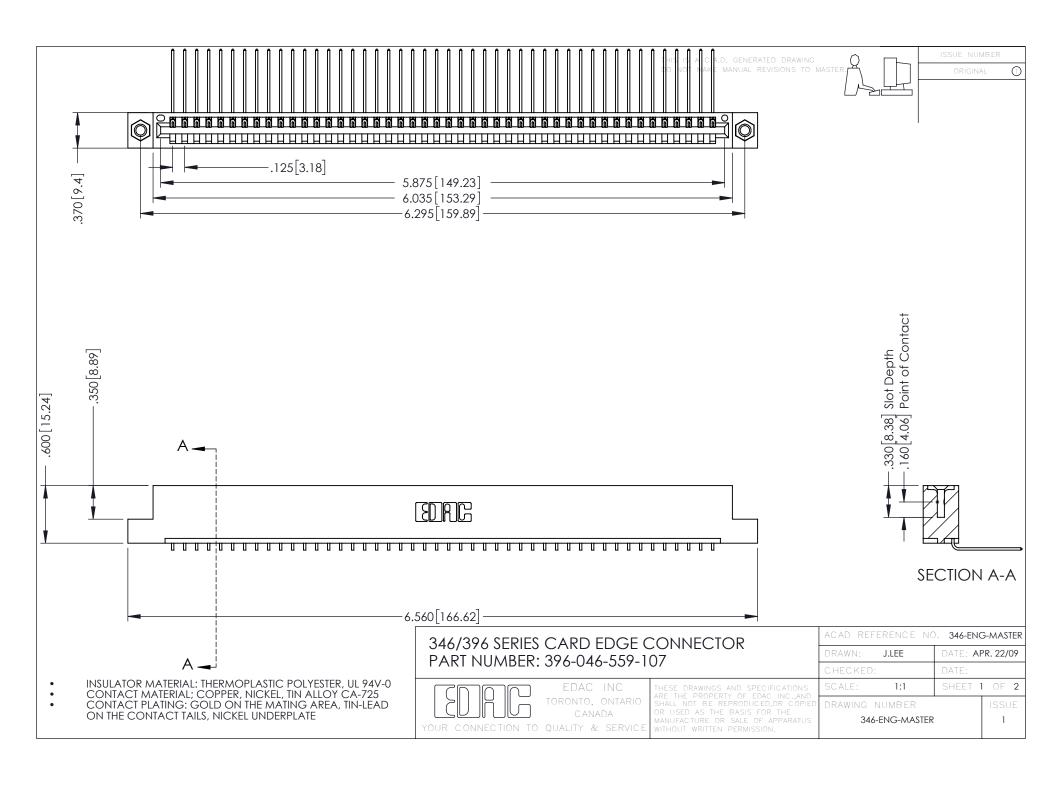

**Contact Code 555** 

**Contact Code 556** 

INSULATOR MATERIAL: THERMOPLASTIC POLYESTER, UL 94V-0 CONTACT MATERIAL; COPPER, NICKEL, TIN ALLOY CA-725

CONTACT PLATING: GOLD ON THE MATING AREA, TIN-LEAD ON THE CONTACT TAILS, NICKEL UNDERPLATE

## 346/396 SERIES CARD EDGE CONNECTOR CONTACT CODE 555,556,558,559,560 DIMENSIONS

YOUR CONNECTION TO QUALITY & SERVICE

|   | ACAD REFERENCE NO. 346-ENG-MASTER |                  |
|---|-----------------------------------|------------------|
|   | DRAWN: J.LEE                      | DATE: APR. 22/09 |
|   | CHECKED:                          | DATE:            |
|   | SCALE: 1:1                        | SHEET 2 OF 2     |
| D | DRAWING NUMBER                    | ISSUE            |