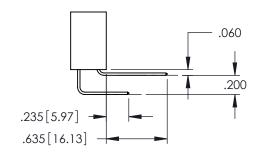

ACAD REFERENCE NO. 345-ENG-MASTER

**Contact Code 558** 

Contact Code 559

**Contact Code 560** 

INSULATOR MATERIAL: THERMOPLASTIC POLYESTER, UL 94V-0

DAP MATERIAL AVAILABLE UPON REQUEST

CONTACT MATERIAL; COPPER ALLOY CONTACT PLATING: GOLD ON THE MATING AREA, TIN PLATING ON THE CONTACT TAILS, NICKEL UNDERPLATE

345/395 SERIES CARD EDGE CONNECTOR CONTACT CODE 555,556,558,559,560 DIMENSIONS

YOUR CONNECTION TO QUALITY & SERVICE

ACAD REFERENCE NO. 345-ENG-MASTER DATE:MAY.16/2017 DRAWN: R.STA.MONICA 1:1 SHEET 2 OF 2 345-ENG-MASTER