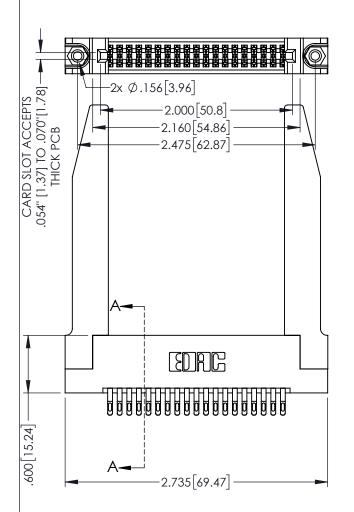

1

- INSULATOR MATERIAL: THERMOPLASTIC PBT BLACK, UL 94V-0
- CONTACT MATERIAL; COPPER TIN ALLOY CONTACT PLATING: GOLD ON THE MATING AREA, TIN PLATING ON THE CONTACT TAILS, NICKEL UNDERPLATE

| 345/3 | 95 SERIES CARD EDGE CONNECTO | )R |
|-------|------------------------------|----|
| PART  | NUMBER: 395-038-555-278      |    |

ACAD REFERENCE NO. 345-ENG-MASTER

**Contact Code 558** 

Contact Code 559

**Contact Code 560** 

INSULATOR MATERIAL: THERMOPLASTIC POLYESTER, UL 94V-0

DAP MATERIAL AVAILABLE UPON REQUEST

CONTACT MATERIAL; COPPER ALLOY CONTACT PLATING: GOLD ON THE MATING AREA, TIN PLATING ON THE CONTACT TAILS, NICKEL UNDERPLATE

345/395 SERIES CARD EDGE CONNECTOR CONTACT CODE 555,556,558,559,560 DIMENSIONS

YOUR CONNECTION TO QUALITY & SERVICE

ACAD REFERENCE NO. 345-ENG-MASTER DATE:MAY.16/2017 DRAWN: R.STA.MONICA 1:1 SHEET 2 OF 2 345-ENG-MASTER