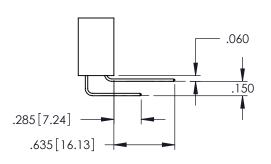

ACAD REFERENCE NO. 345-ENG-MASTER

**Contact Code 558** 

Contact Code 559

**Contact Code 560** 

INSULATOR MATERIAL: THERMOPLASTIC POLYESTER, UL 94V-0

DAP MATERIAL AVAILABLE UPON REQUEST

CONTACT MATERIAL; COPPER ALLOY CONTACT PLATING: GOLD ON THE MATING AREA, TIN PLATING ON THE CONTACT TAILS, NICKEL UNDERPLATE

345/395 SERIES CARD EDGE CONNECTOR CONTACT CODE 555,556,558,559,560 DIMENSIONS

YOUR CONNECTION TO QUALITY & SERVICE

ACAD REFERENCE NO. 345-ENG-MASTER DATE:MAY.16/2017 DRAWN: R.STA.MONICA 1:1 SHEET 2 OF 2 345-ENG-MASTER