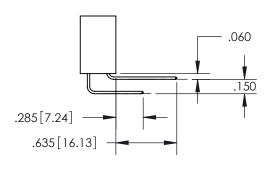

ISSUE NUMBER

ORIGINAL

1

**Contact Code 558** 

**Contact Code 559** 

**Contact Code 560** 

ACAD REFERENCE NO.

| 345/395 SERIES CARD EDGE CONNECTOR          |
|---------------------------------------------|
| CONTACT CODE 555,556,558,559,560 DIMENSIONS |

Outside Tails

Between Tails

|   | DRAWN: R.STA.MONICA | DATE:MAY.16/2017 |
|---|---------------------|------------------|
| , | CHECKED:            | DATE:            |
|   | SCALE: 1:1          | SHEET 2 OF 2     |
|   | DRAWING NUMBER      | ISSUE            |
|   | 345-ENG-MASTER      | 1                |
|   |                     |                  |