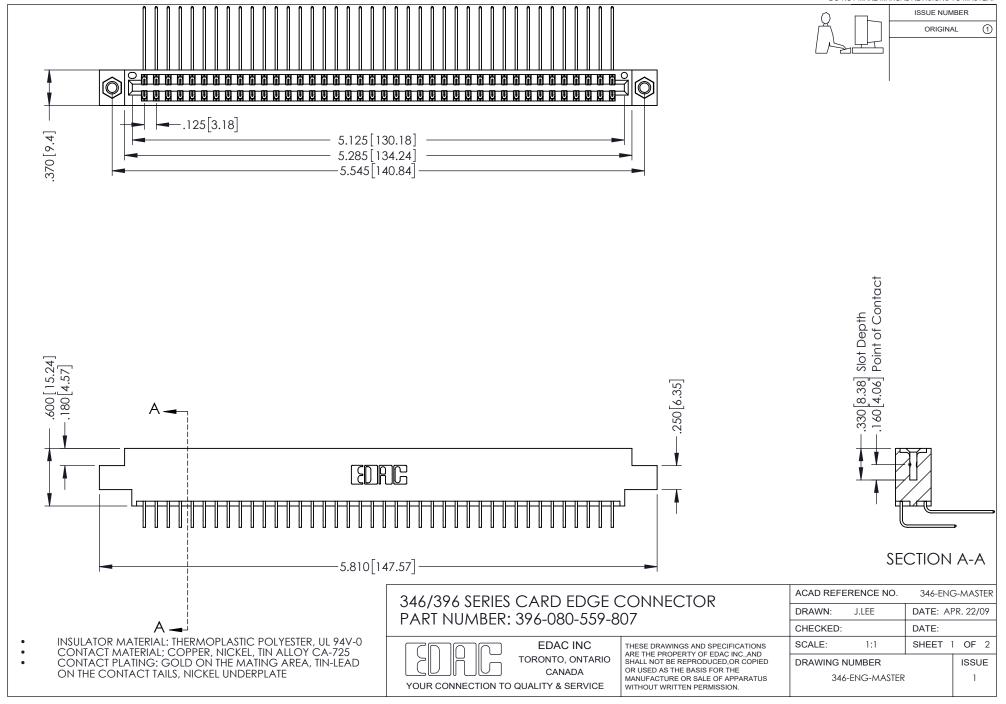

## **Contact Code 556**

INSULATOR MATERIAL: THERMOPLASTIC POLYESTER, UL 94V-0 CONTACT MATERIAL; COPPER, NICKEL, TIN ALLOY CA-725 CONTACT PLATING: GOLD ON THE MATING AREA, TIN-LEAD

ON THE CONTACT TAILS, NICKEL UNDERPLATE

## 346/396 SERIES CARD EDGE CONNECTOR CONTACT CODE 555,556,558,559,560 DIMENSIONS

YOUR CONNECTION TO QUALITY & SERVICE

**EDAC INC** TORONTO, ONTARIO CANADA

THESE DRAWINGS AND SPECIFICATIONS ARE THE PROPERTY OF EDAC INC.,AND SHALL NOT BE REPRODUCED, OR COPIED OR USED AS THE BASIS FOR THE MANUFACTURE OR SALE OF APPARATUS WITHOUT WRITTEN PERMISSION.