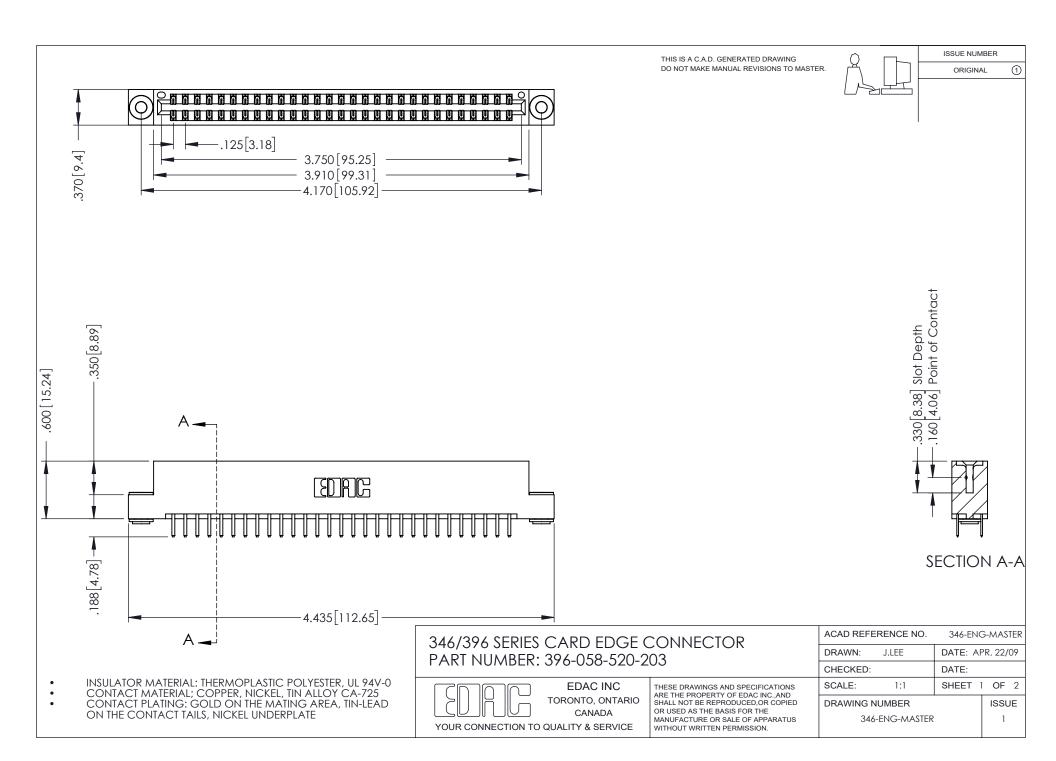

ISSUE NUMBER ORIGINAL

1

**Contact Code 555** 

**Contact Code 556** 

INSULATOR MATERIAL: THERMOPLASTIC POLYESTER, UL 94V-0 CONTACT MATERIAL; COPPER, NICKEL, TIN ALLOY CA-725 CONTACT PLATING: GOLD ON THE MATING AREA, TIN-LEAD

ON THE CONTACT TAILS, NICKEL UNDERPLATE

## 346/396 SERIES CARD EDGE CONNECTOR CONTACT CODE 555,556,558,559,560 DIMENSIONS

YOUR CONNECTION TO QUALITY & SERVICE

**EDAC INC** TORONTO, ONTARIO CANADA

THESE DRAWINGS AND SPECIFICATIONS ARE THE PROPERTY OF EDAC INC.,AND SHALL NOT BE REPRODUCED, OR COPIED OR USED AS THE BASIS FOR THE MANUFACTURE OR SALE OF APPARATUS WITHOUT WRITTEN PERMISSION.