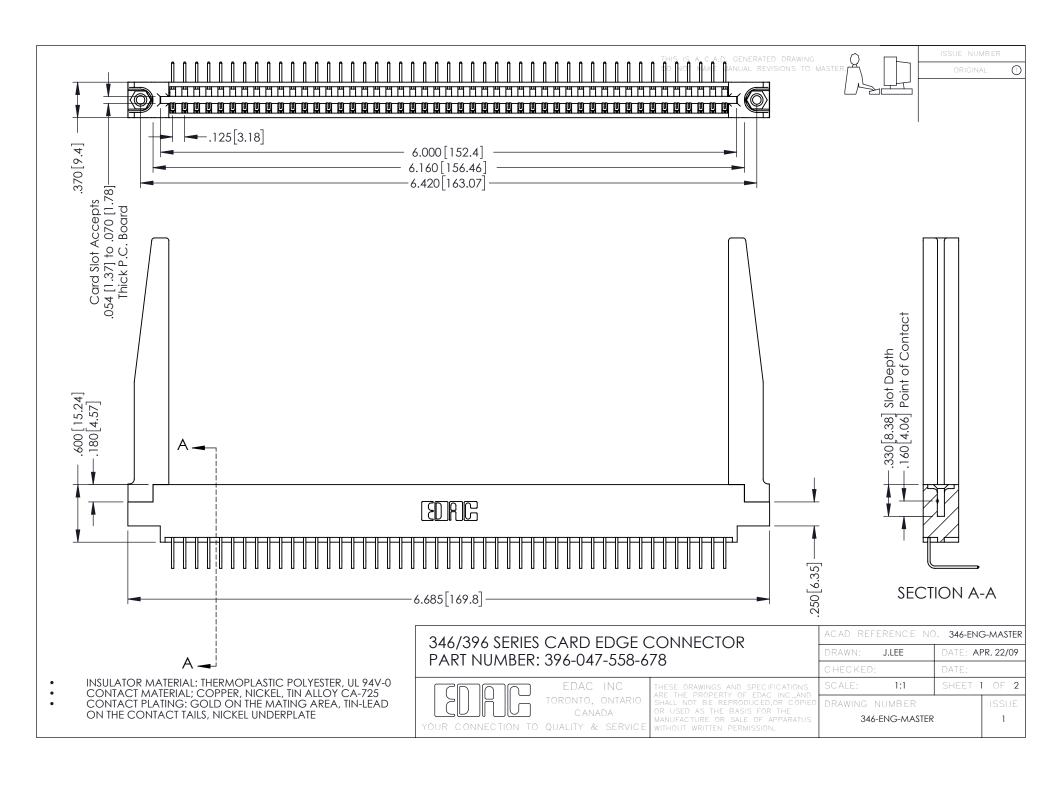

**Contact Code 555** 

**Contact Code 556** 

INSULATOR MATERIAL: THERMOPLASTIC POLYESTER, UL 94V-0 CONTACT MATERIAL; COPPER, NICKEL, TIN ALLOY CA-725

CONTACT PLATING: GOLD ON THE MATING AREA, TIN-LEAD ON THE CONTACT TAILS, NICKEL UNDERPLATE

## 346/396 SERIES CARD EDGE CONNECTOR CONTACT CODE 555,556,558,559,560 DIMENSIONS

YOUR CONNECTION TO QUALITY & SERVICE

|   | ACAD REFERENCE NO. 346-ENG-MASTER |                  |
|---|-----------------------------------|------------------|
|   | DRAWN: J.LEE                      | DATE: APR. 22/09 |
|   | CHECKED:                          | DATE:            |
|   | SCALE: 1:1                        | SHEET 2 OF 2     |
| D | DRAWING NUMBER                    | ISSUE            |