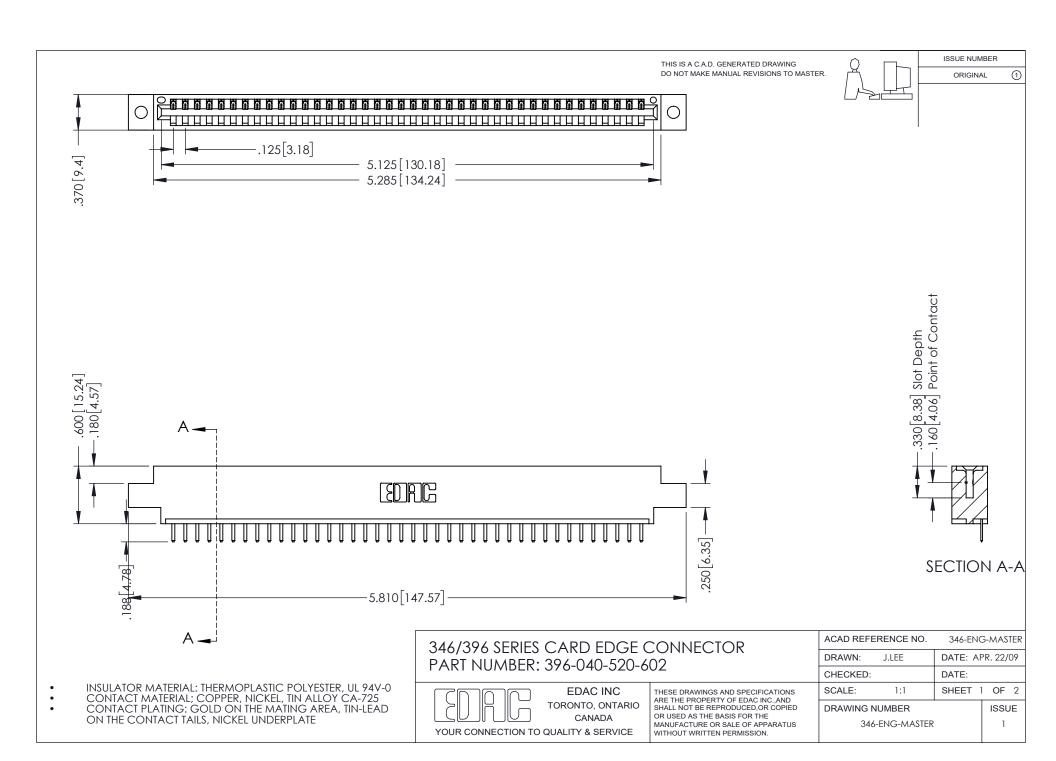

## **Contact Code 556**

INSULATOR MATERIAL: THERMOPLASTIC POLYESTER, UL 94V-0 CONTACT MATERIAL; COPPER, NICKEL, TIN ALLOY CA-725 CONTACT PLATING: GOLD ON THE MATING AREA, TIN-LEAD

ON THE CONTACT TAILS, NICKEL UNDERPLATE

## 346/396 SERIES CARD EDGE CONNECTOR CONTACT CODE 555,556,558,559,560 DIMENSIONS

YOUR CONNECTION TO QUALITY & SERVICE

**EDAC INC** TORONTO, ONTARIO CANADA

THESE DRAWINGS AND SPECIFICATIONS ARE THE PROPERTY OF EDAC INC.,AND SHALL NOT BE REPRODUCED, OR COPIED OR USED AS THE BASIS FOR THE MANUFACTURE OR SALE OF APPARATUS WITHOUT WRITTEN PERMISSION.