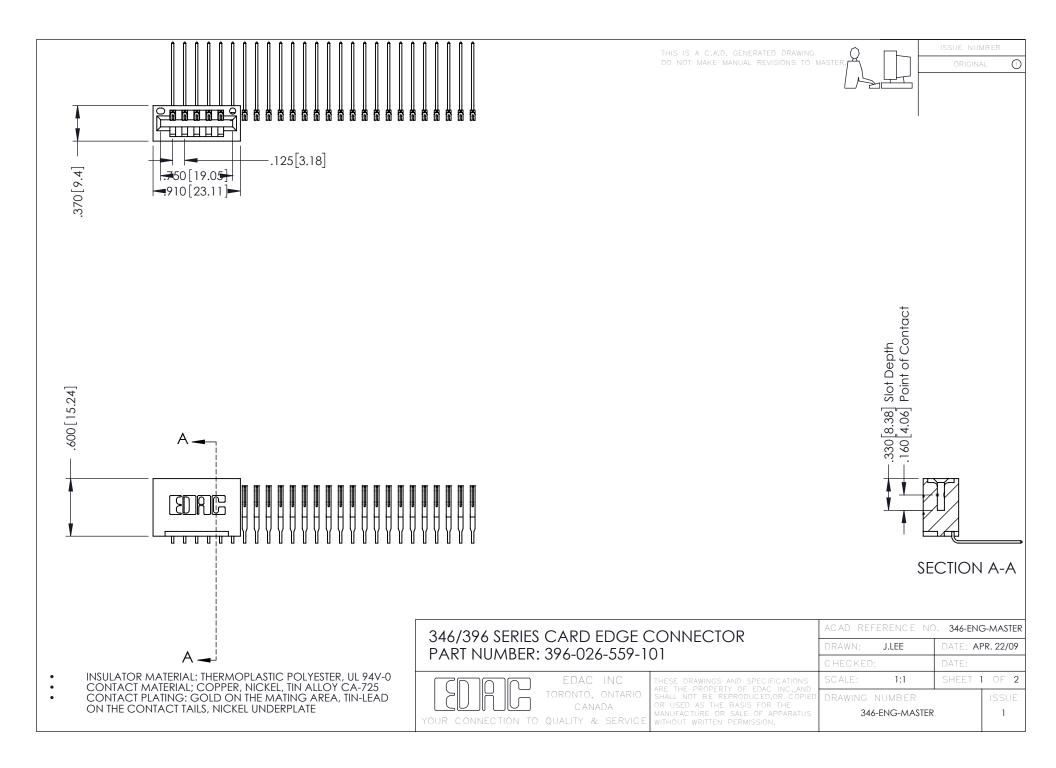

**Contact Code 555** 

**Contact Code 556** 

INSULATOR MATERIAL: THERMOPLASTIC POLYESTER, UL 94V-0 CONTACT MATERIAL; COPPER, NICKEL, TIN ALLOY CA-725 CONTACT PLATING: GOLD ON THE MATING AREA, TIN-LEAD

ON THE CONTACT TAILS, NICKEL UNDERPLATE

## 346/396 SERIES CARD EDGE CONNECTOR CONTACT CODE 555,556,558,559,560 DIMENSIONS

YOUR CONNECTION TO QUALITY & SERVICE

|   | ACAD REFERENCE NO. 346-ENG-MASTER |                  |
|---|-----------------------------------|------------------|
|   | DRAWN: J.LEE                      | DATE: APR. 22/09 |
|   | CHECKED:                          | DATE:            |
|   | SCALE: 1:1                        | SHEET 2 OF 2     |
| D | DRAWING NUMBER                    | ISSUE            |