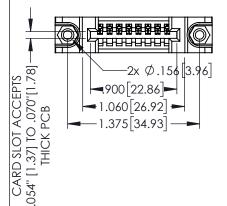

ORIGINAL

.160[4.06] POINT OF CONTACT

.150 [3.81]

-.330[8.38] CARD SLOT

1

- INSULATOR MATERIAL: THERMOPLASTIC PBT BLACK, UL 94V-0
- CONTACT MATERIAL; COPPER TIN ALLOY
  CONTACT PLATING: GOLD ON THE MATING AREA, TIN PLATING ON THE CONTACT TAILS, NICKEL UNDERPLATE

| 345/395 SERIES CARI | D EDGE CONNECTOR |
|---------------------|------------------|
| PART NUMBER: 395-0  | 108-541-488      |

TORONTO, ONTARIO CANADA

YOUR CONNECTION TO QUALITY & SERVICE

| THESE DRAWINGS AND SPECIFICATIONS |
|-----------------------------------|
| ARE THE PROPERTY OF EDAC INC.,AND |
| SHALL NOT BE REPRODUCED,OR COPIED |
| OR USED AS THE BASIS FOR THE      |
| MANUFACTURE OR SALE OF APPARATUS  |
| WITHOUT WRITTEN PERMISSION.       |
|                                   |

| SECTION A-A                          |         |       |  |
|--------------------------------------|---------|-------|--|
| ACAD REFERENCE NO. 345-ENG-MASTER    |         |       |  |
| DRAWN: R.STA.MONICA DATE MAY.16/2017 |         |       |  |
| CHECKED:                             | DATE:   |       |  |
| SCALE: 1:1                           | SHEET 1 | OF 2  |  |
| DRAWING NUMBER                       |         | ISSUE |  |
| 345-ENG-MASTER                       |         | 1     |  |