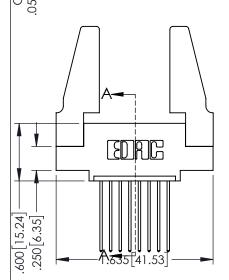

ORIGINAL

.160[4.06] POINT OF CONTACT

.150 [3.81]

-.330[8.38] CARD SLOT

1

- INSULATOR MATERIAL: THERMOPLASTIC PBT BLACK, UL 94V-0
- CONTACT MATERIAL; COPPER TIN ALLOY
  CONTACT PLATING: GOLD ON THE MATING AREA, TIN PLATING ON THE CONTACT TAILS, NICKEL UNDERPLATE

| SECTION A-A                          |         |       |  |
|--------------------------------------|---------|-------|--|
| ACAD REFERENCE NO. 345-ENG-MASTER    |         |       |  |
| DRAWN: R.STA.MONICA DATE MAY.16/2017 |         |       |  |
| CHECKED:                             | DATE:   |       |  |
| SCALE: 1:1                           | SHEET 1 | OF 2  |  |
| DRAWING NUMBER                       |         | ISSUE |  |
| 345-ENG-MASTER                       |         | 1     |  |