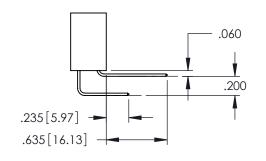

Contact Dimensions: 541-Wire Wrap .025 Sq.(0.64 Sq.) - Tail LG=.750(19.05) .100 (2.54) Contact Spacing x .200 (5.08) Row Spacing

THIS IS A C.A.D. GENERATED DRAWING DO NOT MAKE MANUAL REVISIONS TO MAS:

SOUL NUMBER

345/395 SERIES CARD EDGE CONNECTOR CONTACT CODE 555,556,558,559,560 DIMENSIONS

YOUR CONNECTION TO QUALITY & SERVICE

ACAD REFERENCE NO. 345-ENG-MASTER DATE:MAY.16/2017 DRAWN: R.STA.MONICA 1:1 SHEET 2 OF 2