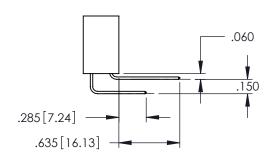

Contact Dimensions: 541-Wire Wrap .025 Sq.(0.64 Sq.) - Tail LG=.750(19.05) .100 (2.54) Contact Spacing x .200 (5.08) Row Spacing

THIS IS A C.A.D. GENERATED DRAWING DO NOT MAKE MANUAL REVISIONS TO MAS:

SOUL NUMBER

ORIGINAL

.160[4.06] POINT OF CONTACT

.150 [3.81]

-.330[8.38] CARD SLOT

1

- INSULATOR MATERIAL: THERMOPLASTIC PBT BLACK, UL 94V-0
- CONTACT MATERIAL; COPPER TIN ALLOY
  CONTACT PLATING: GOLD ON THE MATING AREA, TIN PLATING ON THE CONTACT TAILS, NICKEL UNDERPLATE