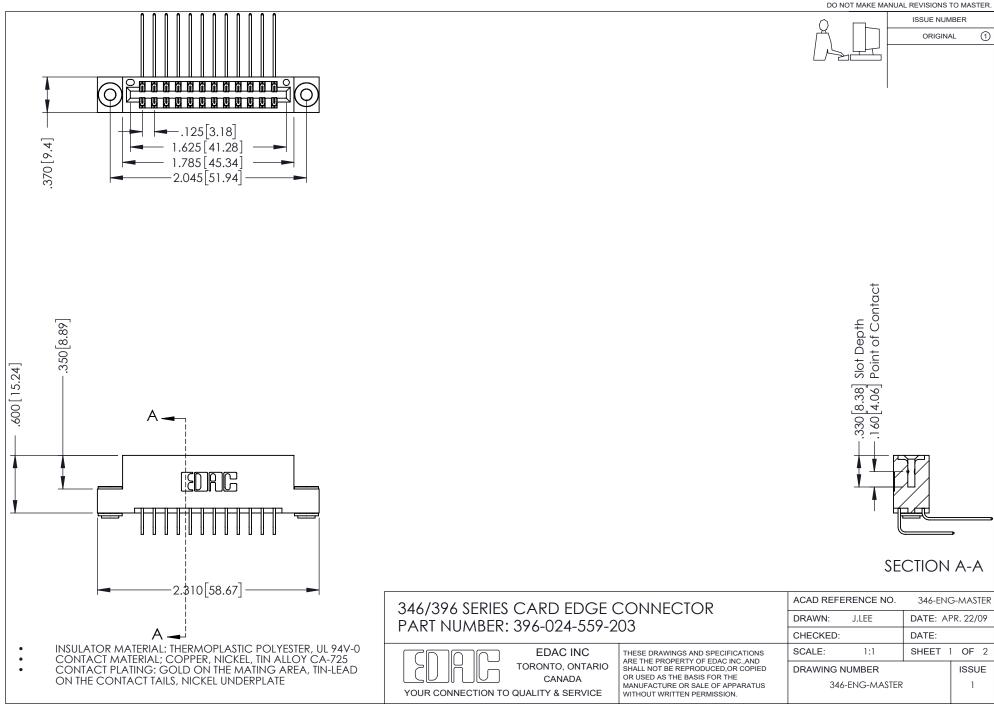

## **Contact Code 556**

INSULATOR MATERIAL: THERMOPLASTIC POLYESTER, UL 94V-0 CONTACT MATERIAL; COPPER, NICKEL, TIN ALLOY CA-725 CONTACT PLATING: GOLD ON THE MATING AREA, TIN-LEAD

ON THE CONTACT TAILS, NICKEL UNDERPLATE

## 346/396 SERIES CARD EDGE CONNECTOR CONTACT CODE 555,556,558,559,560 DIMENSIONS

YOUR CONNECTION TO QUALITY & SERVICE

**EDAC INC** TORONTO, ONTARIO CANADA

THESE DRAWINGS AND SPECIFICATIONS ARE THE PROPERTY OF EDAC INC.,AND SHALL NOT BE REPRODUCED, OR COPIED OR USED AS THE BASIS FOR THE MANUFACTURE OR SALE OF APPARATUS WITHOUT WRITTEN PERMISSION.