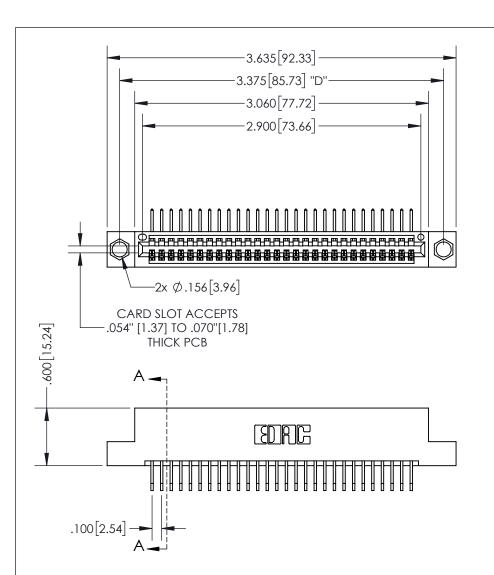

## SECTION A-A

**Contact Dimensions:** 558-90 Degree Bend (Code 541 Contacts) See Sheet 2 for Contact Code 555, 556, 558, 559, 560 Dimensions

INSULATOR MATERIAL: THERMOPLASTIC PBT, UL 94V-0 CONTACT MATERIAL; COPPER TIN ALLOY CONTACT PLATING: GOLD ON THE MATING AREA, TIN PLATING ON THE CONTACT TAILS, NICKEL UNDERPLATE

345/395 SERIES CARD EDGE CONNECTOR PART NUMBER: 395-028-558-104

YOUR CONNECTION TO QUALITY & SERVICE

**EDAC INC** TORONTO, ONTARIO CANADA

THESE DRAWINGS AND SPECIFICATIONS ARE THE PROPERTY OF EDAC INC.,AND SHALL NOT BE REPRODUCED, OR COPIED OR USED AS THE BASIS FOR THE MANUFACTURE OR SALE OF APPARATUS WITHOUT WRITTEN PERMISSION.

|  | ACAD REFERENCE NO.  | 345-ENC | 9-MASTER  |
|--|---------------------|---------|-----------|
|  | DRAWN: R.STA.MONICA | DATEMA  | Y.16/2017 |
|  | CHECKED:            | DATE:   |           |
|  | SCALE: 1:1          | SHEET 1 | OF 2      |
|  | DRAWING NUMBER      |         | ISSUE     |
|  | 345-ENG-MASTER      |         | 1         |