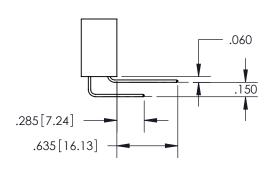

## SECTION A-A

**Contact Dimensions:** 558-90 Degree Bend (Code 541 Contacts) See Sheet 2 for Contact Code 555, 556, 558, 559, 560 Dimensions

INSULATOR MATERIAL: THERMOPLASTIC PBT, UL 94V-0 CONTACT MATERIAL; COPPER TIN ALLOY CONTACT PLATING: GOLD ON THE MATING AREA, TIN PLATING ON THE CONTACT TAILS, NICKEL UNDERPLATE