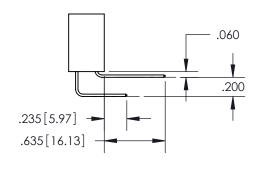

## SECTION A-A

**Contact Dimensions:** 558-90 Degree Bend (Code 541 Contacts) See Sheet 2 for Contact Code 555, 556, 558, 559, 560 Dimensions

INSULATOR MATERIAL: THERMOPLASTIC PBT, UL 94V-0 CONTACT MATERIAL; COPPER TIN ALLOY CONTACT PLATING: GOLD ON THE MATING AREA, TIN PLATING ON THE CONTACT TAILS, NICKEL UNDERPLATE