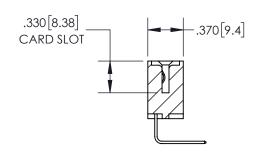

## SECTION A-A

**Contact Dimensions:** 558-90 Degree Bend (Code 541 Contacts) See Sheet 2 for Contact Code 555, 556, 558, 559, 560 Dimensions

INSULATOR MATERIAL: THERMOPLASTIC PBT, UL 94V-0 CONTACT MATERIAL; COPPER TIN ALLOY CONTACT PLATING: GOLD ON THE MATING AREA, TIN PLATING ON THE CONTACT TAILS, NICKEL UNDERPLATE