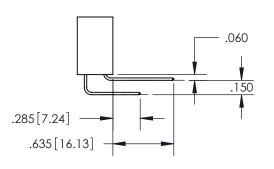

345-ENG-MASTER

ISSUE NUMBER ORIGINAL 1

**Contact Code 558** 

**Contact Code 559** 

**Contact Code 560** 

- INSULATOR MATERIAL: THERMOPLASTIC POLYESTER, UL 94V-0
- DAP MATERIAL AVAILABLE UPON REQUEST
- CONTACT MATERIAL; COPPER ALLOY

CONTACT PLATING: GOLD ON THE MATING AREA, TIN PLATING ON THE CONTACT TAILS, NICKEL UNDERPLATE

\*FOR ALL OTHER SPECIFICATIONS REFER TO SHEET 3\*

## 345/395 SERIES CARD EDGE CONNECTOR CONTACT CODE 555,556,558,559,560 DIMENSIONS

YOUR CONNECTION TO QUALITY & SERVICE

**EDAC INC** TORONTO, ONTARIO CANADA

THESE DRAWINGS AND SPECIFICATIONS ARE THE PROPERTY OF EDAC INC.,AND SHALL NOT BE REPRODUCED, OR COPIED OR USED AS THE BASIS FOR THE MANUFACTURE OR SALE OF APPARATUS WITHOUT WRITTEN PERMISSION.

|             | ACAD REFERENCE NO.  | 345-ENG-MASTER   |
|-------------|---------------------|------------------|
|             | DRAWN: R.STA.MONICA | DATE:MAY.16/2017 |
|             | CHECKED:            | DATE:            |
|             | SCALE: 1:1          | SHEET 2 OF 2     |
|             | DRAWING NUMBER      | ISSUE            |
| 345-ENG-MAS |                     | 1                |