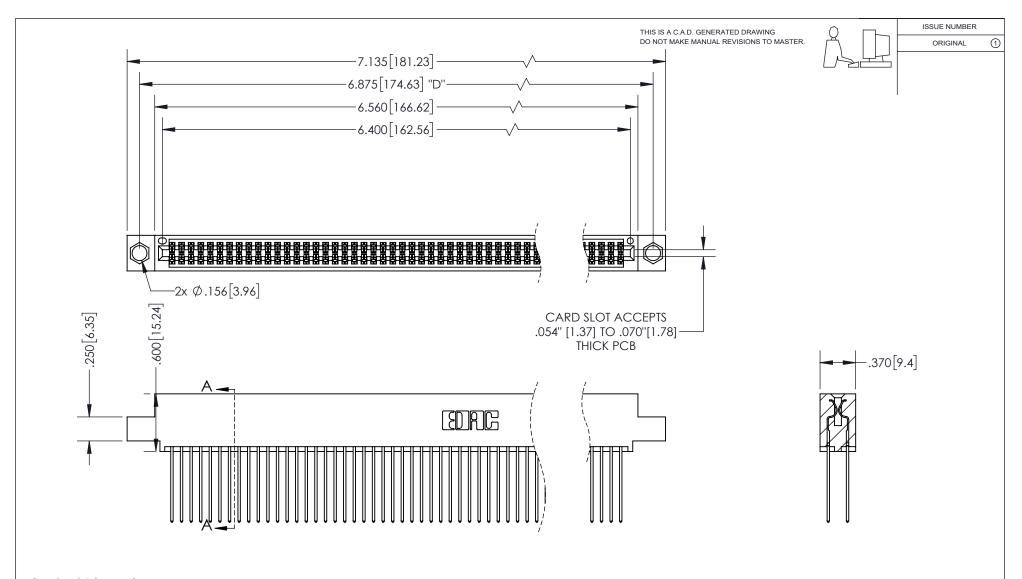

## 345/395 SERIES CARD EDGE CONNECTOR PART NUMBER: 395-126-541-504

YOUR CONNECTION TO QUALITY & SERVICE

**EDAC INC** TORONTO, ONTARIO CANADA

THESE DRAWINGS AND SPECIFICATIONS ARE THE PROPERTY OF EDAC INC.,AND SHALL NOT BE REPRODUCED, OR COPIED OR USED AS THE BASIS FOR THE MANUFACTURE OR SALE OF APPARATUS WITHOUT WRITTEN PERMISSION.

| ( |                     |                  |
|---|---------------------|------------------|
|   | ACAD REFERENCE NO.  | 345-ENG-MASTER   |
|   | DRAWN: R.STA.MONICA | DATE:MAY.16/2017 |
|   | CHECKED:            | DATE:            |
|   | SCALE: 1:1          | SHEET 1 OF 2     |
|   | DRAWING NUMBER      | ISSUE            |