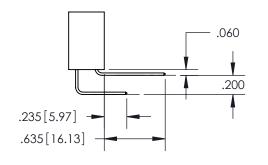

345-ENG-MASTER

ISSUE NUMBER ORIGINAL 1

**Contact Code 558** 

**Contact Code 559** 

**Contact Code 560** 

- INSULATOR MATERIAL: THERMOPLASTIC POLYESTER, UL 94V-0
- DAP MATERIAL AVAILABLE UPON REQUEST
- CONTACT MATERIAL; COPPER ALLOY

CONTACT PLATING: GOLD ON THE MATING AREA, TIN PLATING ON THE CONTACT TAILS, NICKEL UNDERPLATE

\*FOR ALL OTHER SPECIFICATIONS REFER TO SHEET 3\*

## 345/395 SERIES CARD EDGE CONNECTOR CONTACT CODE 555,556,558,559,560 DIMENSIONS

YOUR CONNECTION TO QUALITY & SERVICE

**EDAC INC** TORONTO, ONTARIO CANADA

THESE DRAWINGS AND SPECIFICATIONS ARE THE PROPERTY OF EDAC INC.,AND SHALL NOT BE REPRODUCED, OR COPIED OR USED AS THE BASIS FOR THE MANUFACTURE OR SALE OF APPARATUS WITHOUT WRITTEN PERMISSION.

|             | ACAD REFERENCE NO.  | 345-ENG-MASTER   |
|-------------|---------------------|------------------|
|             | DRAWN: R.STA.MONICA | DATE:MAY.16/2017 |
|             | CHECKED:            | DATE:            |
|             | SCALE: 1:1          | SHEET 2 OF 2     |
|             | DRAWING NUMBER      | ISSUE            |
| 345-ENG-MAS |                     | 1                |