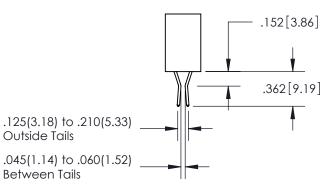

<u>Contact Dimensions:</u> 541-Wire Wrap .025 Sq.(0.64 Sq.) - Tail LG=.750(19.05) .100 (2.54) Contact Spacing x .200 (5.08) Row Spacing

INSULATOR MATERIAL: THERMOPLASTIC PBT, UL 94V-0 CONTACT MATERIAL; COPPER TIN ALLOY CONTACT PLATING: GOLD ON THE MATING AREA, TIN PLATING ON THE CONTACT TAILS, NICKEL UNDERPLATE

345-ENG-MASTER

ISSUE NUMBER ORIGINAL 1

**Contact Code 558** 

**Contact Code 559** 

**Contact Code 560** 

- INSULATOR MATERIAL: THERMOPLASTIC POLYESTER, UL 94V-0
- DAP MATERIAL AVAILABLE UPON REQUEST
- CONTACT MATERIAL; COPPER ALLOY

CONTACT PLATING: GOLD ON THE MATING AREA, TIN PLATING ON THE CONTACT TAILS, NICKEL UNDERPLATE

\*FOR ALL OTHER SPECIFICATIONS REFER TO SHEET 3\*

## 345/395 SERIES CARD EDGE CONNECTOR CONTACT CODE 555,556,558,559,560 DIMENSIONS

YOUR CONNECTION TO QUALITY & SERVICE

**EDAC INC** TORONTO, ONTARIO CANADA

THESE DRAWINGS AND SPECIFICATIONS ARE THE PROPERTY OF EDAC INC.,AND SHALL NOT BE REPRODUCED, OR COPIED OR USED AS THE BASIS FOR THE MANUFACTURE OR SALE OF APPARATUS WITHOUT WRITTEN PERMISSION.

|             | ACAD REFERENCE NO.  | 345-ENG-MASTER   |
|-------------|---------------------|------------------|
|             | DRAWN: R.STA.MONICA | DATE:MAY.16/2017 |
|             | CHECKED:            | DATE:            |
|             | SCALE: 1:1          | SHEET 2 OF 2     |
|             | DRAWING NUMBER      | ISSUE            |
| 345-ENG-MAS |                     | 1                |