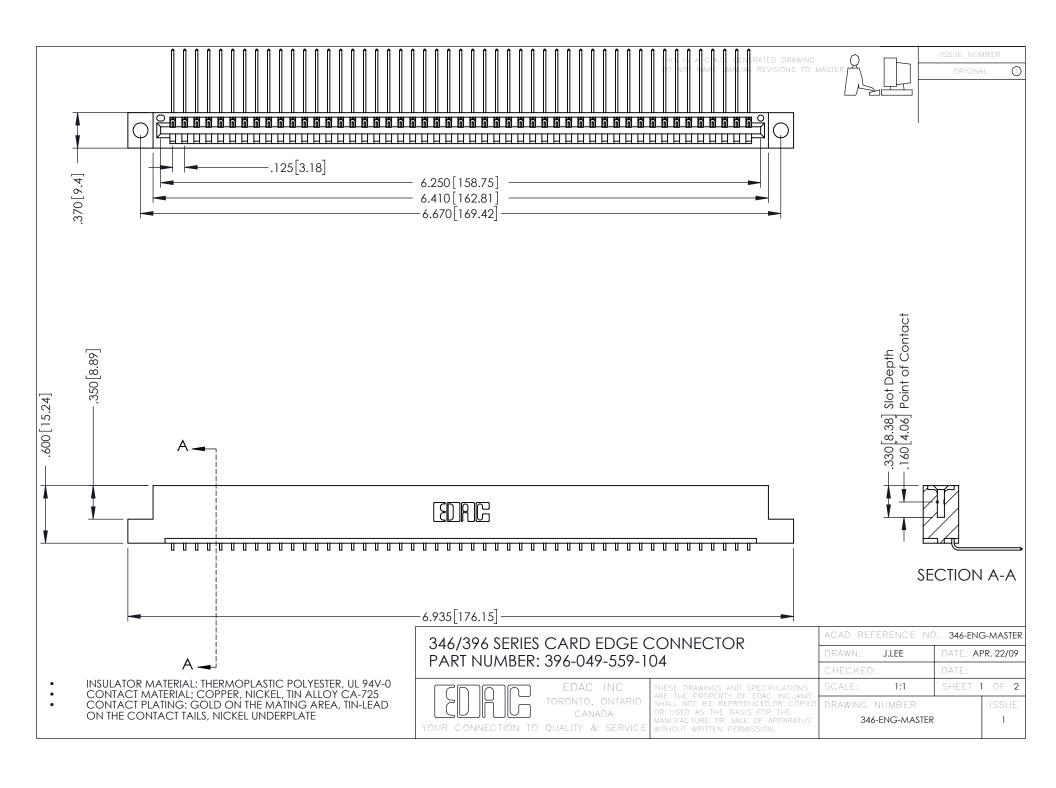

**Contact Code 555** 

**Contact Code 556** 

INSULATOR MATERIAL: THERMOPLASTIC POLYESTER, UL 94V-0 CONTACT MATERIAL; COPPER, NICKEL, TIN ALLOY CA-725

CONTACT PLATING: GOLD ON THE MATING AREA, TIN-LEAD ON THE CONTACT TAILS, NICKEL UNDERPLATE

## 346/396 SERIES CARD EDGE CONNECTOR CONTACT CODE 555,556,558,559,560 DIMENSIONS

YOUR CONNECTION TO QUALITY & SERVICE

|   | ACAD REFERENCE NO. 346-ENG-MASTER |                  |
|---|-----------------------------------|------------------|
|   | DRAWN: J.LEE                      | DATE: APR. 22/09 |
|   | CHECKED:                          | DATE:            |
|   | SCALE: 1:1                        | SHEET 2 OF 2     |
| D | DRAWING NUMBER                    | ISSUE            |