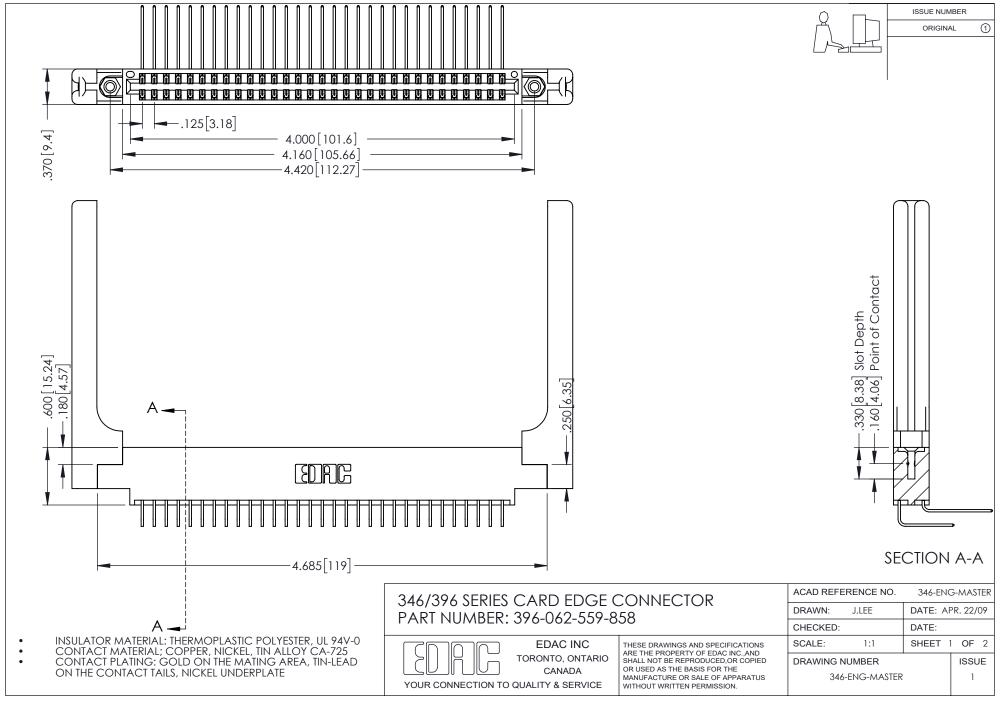

## 346/396 SERIES CARD EDGE CONNECTOR CONTACT CODE 555,556,558,559,560 DIMENSIONS

YOUR CONNECTION TO QUALITY & SERVICE

**EDAC INC** TORONTO, ONTARIO CANADA

THESE DRAWINGS AND SPECIFICATIONS ARE THE PROPERTY OF EDAC INC.,AND SHALL NOT BE REPRODUCED, OR COPIED OR USED AS THE BASIS FOR THE MANUFACTURE OR SALE OF APPARATUS WITHOUT WRITTEN PERMISSION.

THIS IS A C.A.D. GENERATED DRAWING DO NOT MAKE MANUAL REVISIONS TO MASTER.

ORIGINAL 1

ISSUE NUMBER

**Contact Code 555** 

**Contact Code 556** 

INSULATOR MATERIAL: THERMOPLASTIC POLYESTER, UL 94V-0 CONTACT MATERIAL; COPPER, NICKEL, TIN ALLOY CA-725 CONTACT PLATING: GOLD ON THE MATING AREA, TIN-LEAD

ON THE CONTACT TAILS, NICKEL UNDERPLATE