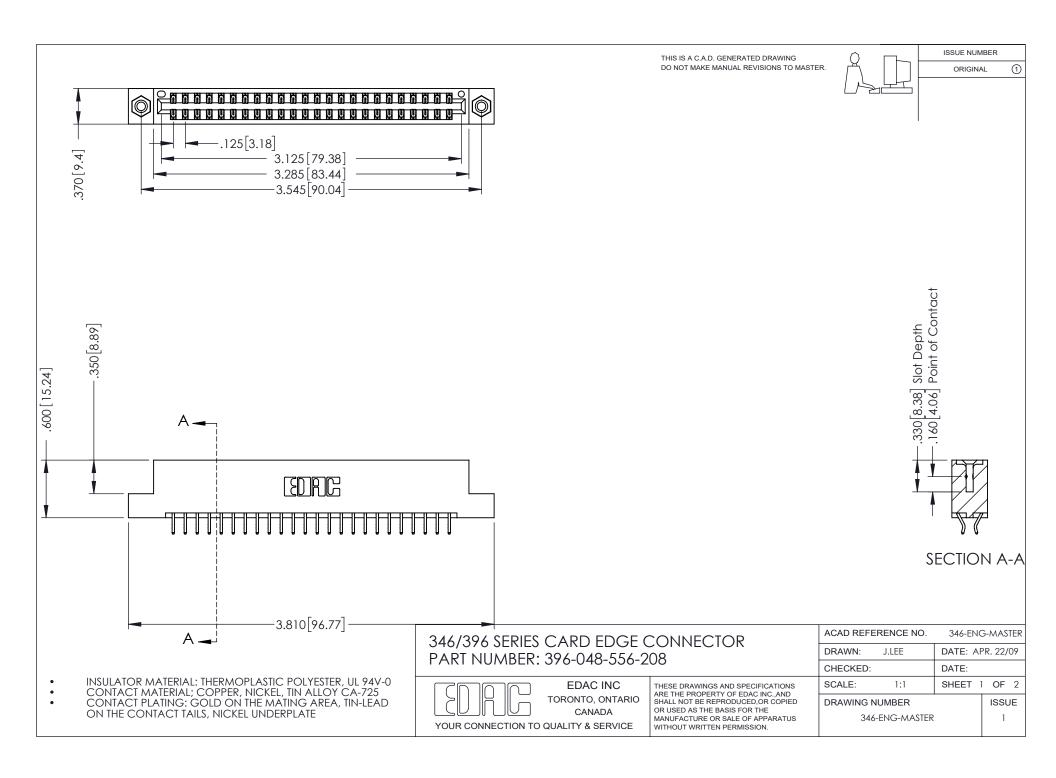

## **Contact Code 556**

INSULATOR MATERIAL: THERMOPLASTIC POLYESTER, UL 94V-0 CONTACT MATERIAL; COPPER, NICKEL, TIN ALLOY CA-725 CONTACT PLATING: GOLD ON THE MATING AREA, TIN-LEAD

ON THE CONTACT TAILS, NICKEL UNDERPLATE