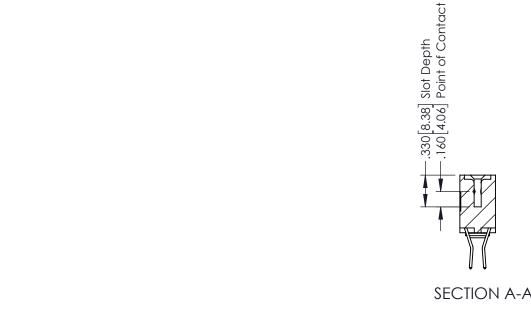

## 346/396 SERIES CARD EDGE CONNECTOR CONTACT CODE 555,556,558,559,560 DIMENSIONS

YOUR CONNECTION TO QUALITY & SERVICE

**EDAC INC** TORONTO, ONTARIO CANADA

THESE DRAWINGS AND SPECIFICATIONS ARE THE PROPERTY OF EDAC INC.,AND SHALL NOT BE REPRODUCED, OR COPIED OR USED AS THE BASIS FOR THE MANUFACTURE OR SALE OF APPARATUS WITHOUT WRITTEN PERMISSION.

|   | ACAD REFERENCE NO. | 346-ENG-MASTER   |
|---|--------------------|------------------|
|   | DRAWN: J.LEE       | DATE: APR. 22/09 |
| ) | CHECKED:           | DATE:            |
|   | SCALE: 1:1         | SHEET 2 OF 2     |
|   | DRAWING NUMBER     | ISSUE            |
|   | 346-ENG-MASTER     | 1                |