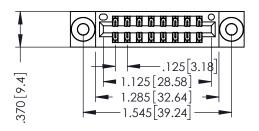

346/396 SERIES CARD EDGE CONNECTOR PART NUMBER: 396-016-560-203

**EDAC INC** TORONTO, ONTARIO CANADA

THESE DRAWINGS AND SPECIFICATIONS ARE THE PROPERTY OF EDAC INC.,AND SHALL NOT BE REPRODUCED, OR COPIED OR USED AS THE BASIS FOR THE MANUFACTURE OR SALE OF APPARATUS WITHOUT WRITTEN PERMISSION.

| ACAD REFERENCE N | NO. 346-ENG-MASTER |
|------------------|--------------------|
| DRAWN: J.LEE     | DATE: APR. 22/09   |
| CHECKED:         | DATE:              |
| SCALE: 1:1       | SHEET 1 OF 2       |
| DRAWING NUMBER   | ISSUE              |