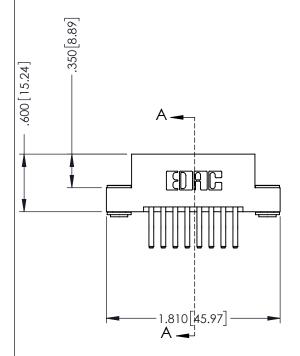

## 346/396 SERIES CARD EDGE CONNECTOR CONTACT CODE 555,556,558,559,560 DIMENSIONS

YOUR CONNECTION TO QUALITY & SERVICE

**EDAC INC** TORONTO, ONTARIO CANADA

THESE DRAWINGS AND SPECIFICATIONS ARE THE PROPERTY OF EDAC INC.,AND SHALL NOT BE REPRODUCED, OR COPIED OR USED AS THE BASIS FOR THE MANUFACTURE OR SALE OF APPARATUS WITHOUT WRITTEN PERMISSION.

|   | ACAD REFERENCE NO. | 346-ENG-MASTER   |
|---|--------------------|------------------|
|   | DRAWN: J.LEE       | DATE: APR. 22/09 |
| ) | CHECKED:           | DATE:            |
|   | SCALE: 1:1         | SHEET 2 OF 2     |
|   | DRAWING NUMBER     | ISSUE            |
|   | 346-ENG-MASTER     | 1                |