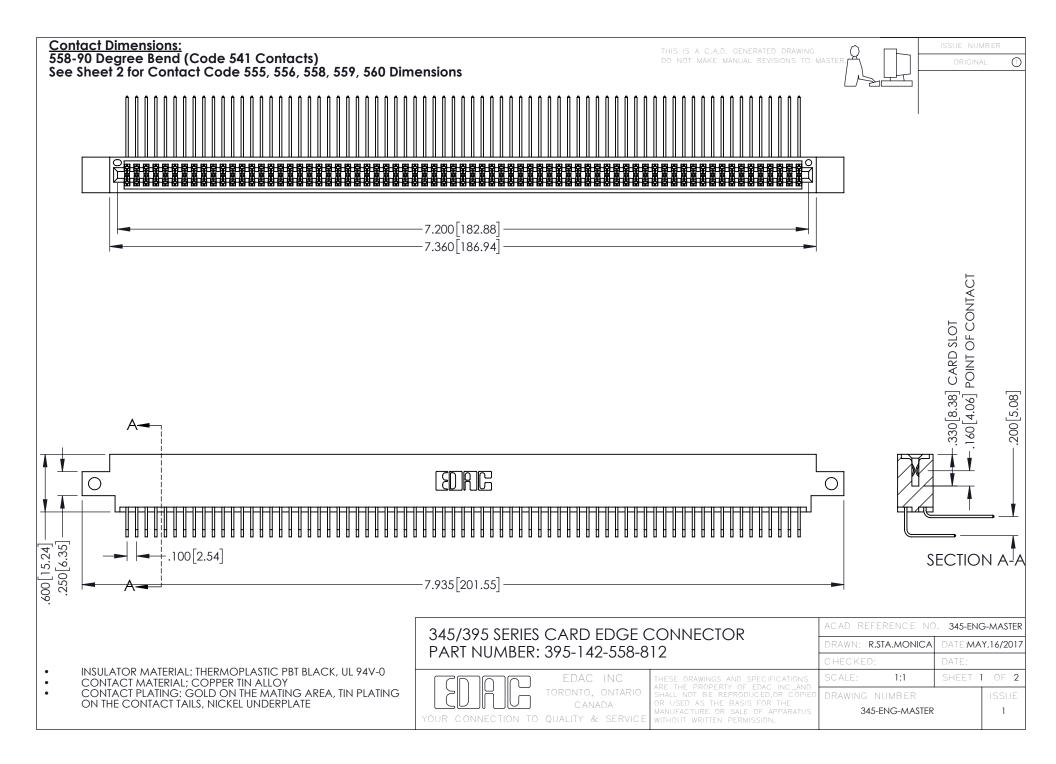

CONTACT MATERIAL; COPPER ALLOY CONTACT PLATING: GOLD ON THE MATING AREA, TIN PLATING ON THE CONTACT TAILS, NICKEL UNDERPLATE

345/395 SERIES CARD EDGE CONNECTOR CONTACT CODE 555,556,558,559,560 DIMENSIONS