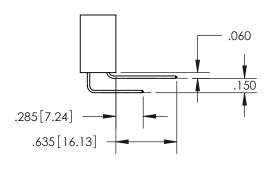

<u>Contact Dimensions:</u> 555-Extender Board Bend (Code 500 Contacts) See Sheet 2 for Contact Code 555, 556, 558, 559, 560 Dimensions

INSULATOR MATERIAL: THERMOPLASTIC PBT, UL 94V-0 CONTACT MATERIAL; COPPER TIN ALLOY CONTACT PLATING: GOLD ON THE MATING AREA, TIN PLATING ON THE CONTACT TAILS, NICKEL UNDERPLATE

ISSUE NUMBER

ORIGINAL

1

**Contact Code 558** 

**Contact Code 559** 

**Contact Code 560** 

| 345/395 SERIES CARD EDGE CONNECTOR          |
|---------------------------------------------|
| CONTACT CODE 555,556,558,559,560 DIMENSIONS |