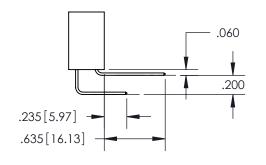

<u>Contact Dimensions:</u> 555-Extender Board Bend (Code 500 Contacts) See Sheet 2 for Contact Code 555, 556, 558, 559, 560 Dimensions

INSULATOR MATERIAL: THERMOPLASTIC PBT, UL 94V-0 CONTACT MATERIAL; COPPER TIN ALLOY CONTACT PLATING: GOLD ON THE MATING AREA, TIN PLATING ON THE CONTACT TAILS, NICKEL UNDERPLATE

ISSUE NUMBER

ORIGINAL

1

**Contact Code 558** 

**Contact Code 559** 

**Contact Code 560** 

| 345/395 SERIES CARD EDGE CONNECTOR          |
|---------------------------------------------|
| CONTACT CODE 555,556,558,559,560 DIMENSIONS |