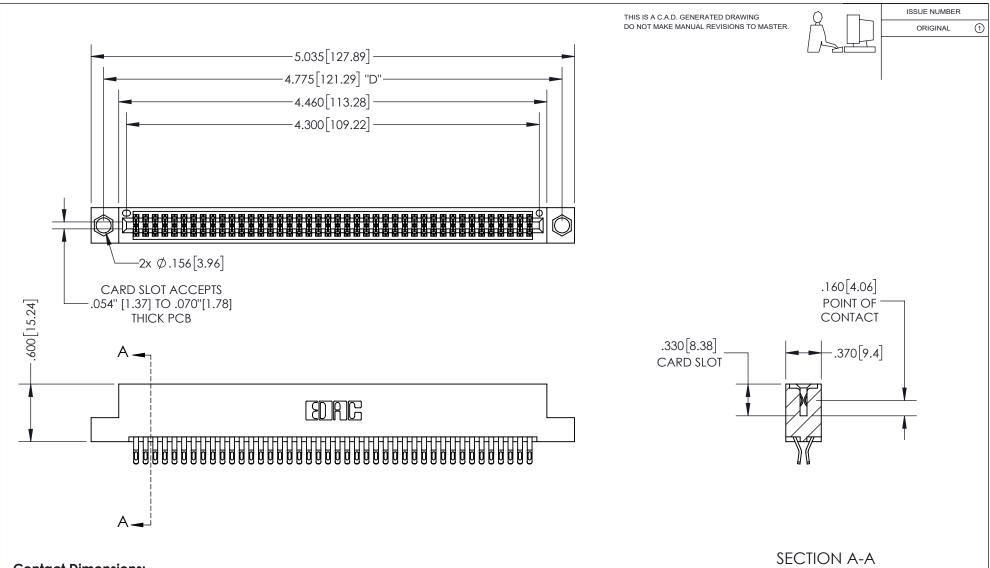

<u>Contact Dimensions:</u> 555-Extender Board Bend (Code 500 Contacts) See Sheet 2 for Contact Code 555, 556, 558, 559, 560 Dimensions

INSULATOR MATERIAL: THERMOPLASTIC PBT, UL 94V-0 CONTACT MATERIAL; COPPER TIN ALLOY CONTACT PLATING: GOLD ON THE MATING AREA, TIN PLATING ON THE CONTACT TAILS, NICKEL UNDERPLATE

345/395 SERIES CARD EDGE CONNECTOR PART NUMBER: 395-084-555-204

YOUR CONNECTION TO QUALITY & SERVICE

**EDAC INC** TORONTO, ONTARIO CANADA

THESE DRAWINGS AND SPECIFICATIONS ARE THE PROPERTY OF EDAC INC.,AND SHALL NOT BE REPRODUCED, OR COPIED OR USED AS THE BASIS FOR THE MANUFACTURE OR SALE OF APPARATUS WITHOUT WRITTEN PERMISSION.