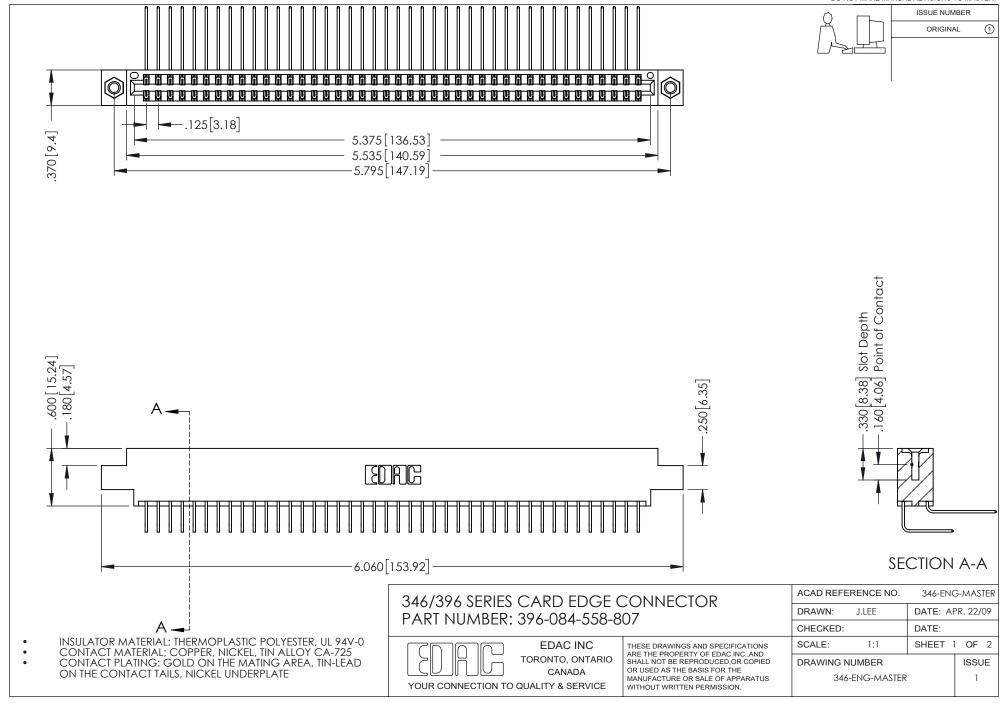

## **Contact Code 556**

INSULATOR MATERIAL: THERMOPLASTIC POLYESTER, UL 94V-0 CONTACT MATERIAL; COPPER, NICKEL, TIN ALLOY CA-725 CONTACT PLATING: GOLD ON THE MATING AREA, TIN-LEAD

ON THE CONTACT TAILS, NICKEL UNDERPLATE

## 346/396 SERIES CARD EDGE CONNECTOR CONTACT CODE 555,556,558,559,560 DIMENSIONS

YOUR CONNECTION TO QUALITY & SERVICE

**EDAC INC** TORONTO, ONTARIO CANADA

THESE DRAWINGS AND SPECIFICATIONS ARE THE PROPERTY OF EDAC INC.,AND SHALL NOT BE REPRODUCED, OR COPIED OR USED AS THE BASIS FOR THE MANUFACTURE OR SALE OF APPARATUS WITHOUT WRITTEN PERMISSION.