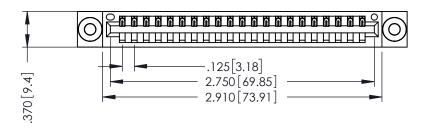

346/396 SERIES CARD EDGE CONNECTOR PART NUMBER: 396-021-540-603

YOUR CONNECTION TO QUALITY & SERVICE

**EDAC INC** TORONTO, ONTARIO CANADA

THESE DRAWINGS AND SPECIFICATIONS ARE THE PROPERTY OF EDAC INC.,AND SHALL NOT BE REPRODUCED,OR COPIED OR USED AS THE BASIS FOR THE MANUFACTURE OR SALE OF APPARATUS WITHOUT WRITTEN PERMISSION.

| ACAD REFERENCE NO. | 346-ENG-MASTER   |
|--------------------|------------------|
| DRAWN: J.LEE       | DATE: APR. 22/09 |
| CHECKED:           | DATE:            |
| SCALE: 1:1         | SHEET 1 OF 2     |
| DRAWING NUMBER     | ISSUE            |
| 346-ENG-MASTER     | 1                |