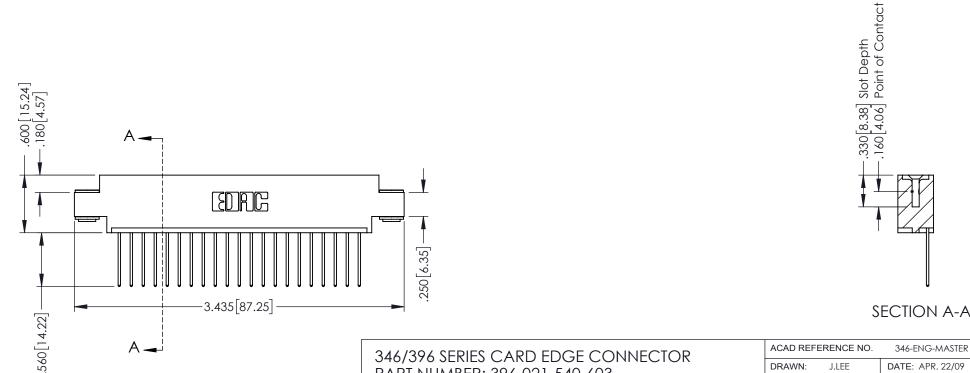

## 346/396 SERIES CARD EDGE CONNECTOR CONTACT CODE 555,556,558,559,560 DIMENSIONS

YOUR CONNECTION TO QUALITY & SERVICE

**EDAC INC** TORONTO, ONTARIO CANADA

THESE DRAWINGS AND SPECIFICATIONS ARE THE PROPERTY OF EDAC INC.,AND SHALL NOT BE REPRODUCED, OR COPIED OR USED AS THE BASIS FOR THE MANUFACTURE OR SALE OF APPARATUS WITHOUT WRITTEN PERMISSION.

|   | ACAD REFERENCE NO. | 346-ENG-MASTER   |
|---|--------------------|------------------|
|   | DRAWN: J.LEE       | DATE: APR. 22/09 |
| ) | CHECKED:           | DATE:            |
|   | SCALE: 1:1         | SHEET 2 OF 2     |
|   | DRAWING NUMBER     | ISSUE            |
|   | 346-ENG-MASTER     | 1                |