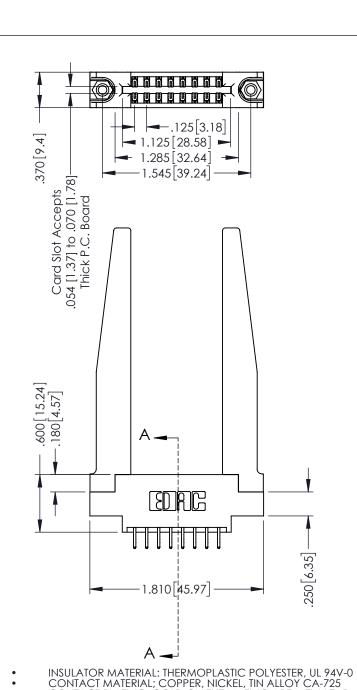

CONTACT PLATING: GOLD ON THE MATING AREA, TIN-LEAD

ON THE CONTACT TAILS, NICKEL UNDERPLATE

1

**SECTION A-A** 

346/396 SERIES CARD EDGE CONNECTOR PART NUMBER: 396-016-556-878

YOUR CONNECTION TO QUALITY & SERVICE

346-ENG-MASTER J.LEE DATE: APR. 22/09 1:1 SHEET 1 OF 2

346-ENG-MASTER

**Contact Code 555** 

**Contact Code 556** 

INSULATOR MATERIAL: THERMOPLASTIC POLYESTER, UL 94V-0 CONTACT MATERIAL; COPPER, NICKEL, TIN ALLOY CA-725 CONTACT PLATING: GOLD ON THE MATING AREA, TIN-LEAD

ON THE CONTACT TAILS, NICKEL UNDERPLATE

## 346/396 SERIES CARD EDGE CONNECTOR CONTACT CODE 555,556,558,559,560 DIMENSIONS

YOUR CONNECTION TO QUALITY & SERVICE

|   | ACAD REFERENCE NO. 346-ENG-MASTER |                  |
|---|-----------------------------------|------------------|
|   | DRAWN: J.LEE                      | DATE: APR. 22/09 |
|   | CHECKED:                          | DATE:            |
|   | SCALE: 1:1                        | SHEET 2 OF 2     |
| D | DRAWING NUMBER                    | ISSUE            |