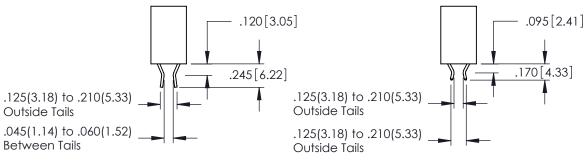

346-ENG-MASTER J.LEE DATE: APR. 22/09 1:1 SHEET 1 OF 2

346-ENG-MASTER

**Contact Code 555** 

**Contact Code 556** 

INSULATOR MATERIAL: THERMOPLASTIC POLYESTER, UL 94V-0 CONTACT MATERIAL; COPPER, NICKEL, TIN ALLOY CA-725 CONTACT PLATING: GOLD ON THE MATING AREA, TIN-LEAD