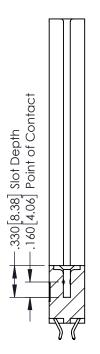

CONTACT PLATING: GOLD ON THE MATING AREA, TIN-LEAD

ON THE CONTACT TAILS, NICKEL UNDERPLATE

1

**SECTION A-A** 

346/396 SERIES CARD EDGE CONNECTOR PART NUMBER: 396-016-556-878

YOUR CONNECTION TO QUALITY & SERVICE

346-ENG-MASTER J.LEE DATE: APR. 22/09 1:1 SHEET 1 OF 2

346-ENG-MASTER

**Contact Code 555** 

**Contact Code 556** 

INSULATOR MATERIAL: THERMOPLASTIC POLYESTER, UL 94V-0 CONTACT MATERIAL; COPPER, NICKEL, TIN ALLOY CA-725 CONTACT PLATING: GOLD ON THE MATING AREA, TIN-LEAD