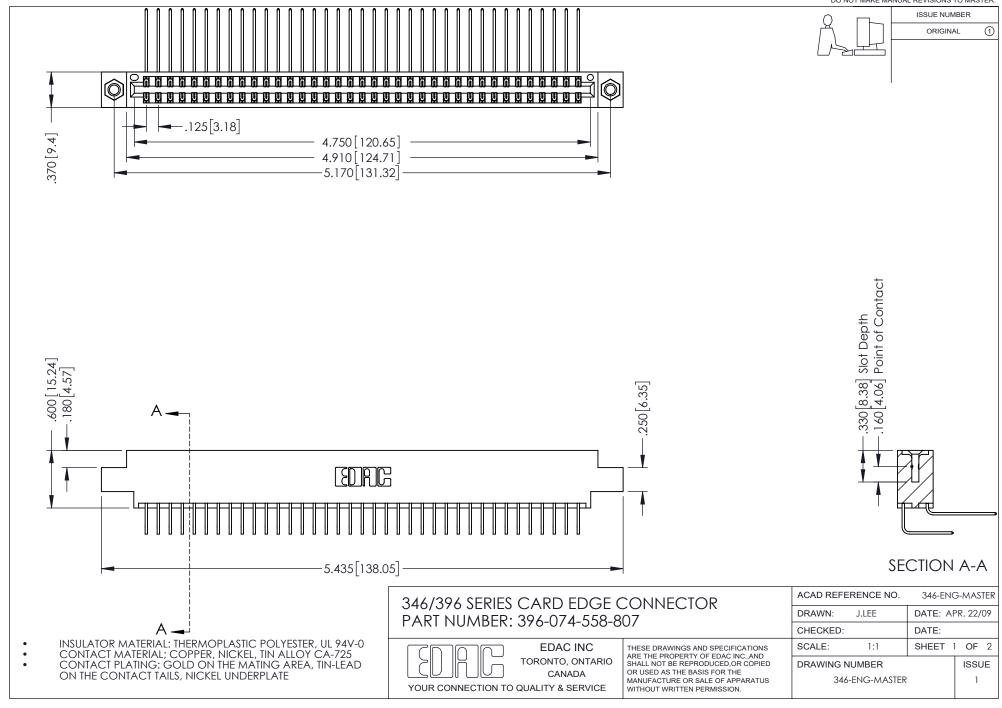

## **Contact Code 556**

INSULATOR MATERIAL: THERMOPLASTIC POLYESTER, UL 94V-0 CONTACT MATERIAL; COPPER, NICKEL, TIN ALLOY CA-725 CONTACT PLATING: GOLD ON THE MATING AREA, TIN-LEAD

ON THE CONTACT TAILS, NICKEL UNDERPLATE

## 346/396 SERIES CARD EDGE CONNECTOR CONTACT CODE 555,556,558,559,560 DIMENSIONS

YOUR CONNECTION TO QUALITY & SERVICE

**EDAC INC** TORONTO, ONTARIO CANADA

THESE DRAWINGS AND SPECIFICATIONS ARE THE PROPERTY OF EDAC INC.,AND SHALL NOT BE REPRODUCED, OR COPIED OR USED AS THE BASIS FOR THE MANUFACTURE OR SALE OF APPARATUS WITHOUT WRITTEN PERMISSION.