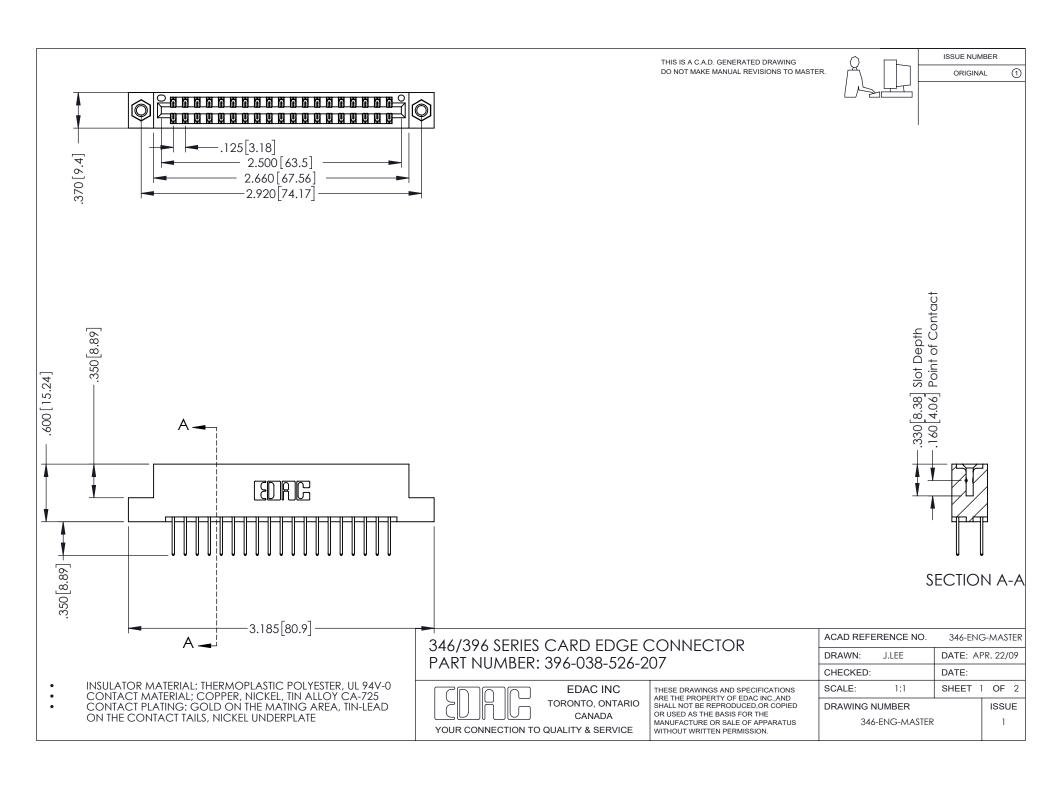

ISSUE NUMBER ORIGINAL 1

## **Contact Code 556**

INSULATOR MATERIAL: THERMOPLASTIC POLYESTER, UL 94V-0 CONTACT MATERIAL; COPPER, NICKEL, TIN ALLOY CA-725 CONTACT PLATING: GOLD ON THE MATING AREA, TIN-LEAD

ON THE CONTACT TAILS, NICKEL UNDERPLATE

## 346/396 SERIES CARD EDGE CONNECTOR CONTACT CODE 555,556,558,559,560 DIMENSIONS

YOUR CONNECTION TO QUALITY & SERVICE

**EDAC INC** TORONTO, ONTARIO CANADA

THESE DRAWINGS AND SPECIFICATIONS ARE THE PROPERTY OF EDAC INC.,AND SHALL NOT BE REPRODUCED, OR COPIED OR USED AS THE BASIS FOR THE MANUFACTURE OR SALE OF APPARATUS WITHOUT WRITTEN PERMISSION.