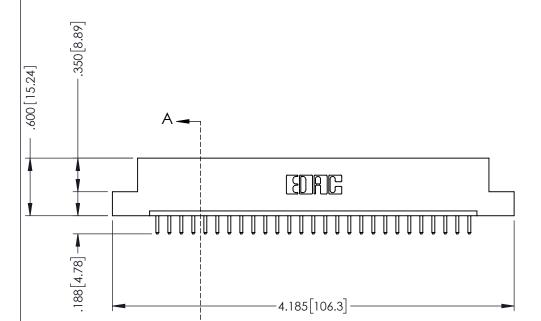

THIS IS A C.A.D. GENERATED DRAWING DO NOT MAKE MANUAL REVISIONS TO MASTER.

ISSUE NUMBER

ORIGINAL 1

.330 [8.38] Slot Depth .160 [4.06] Point of Contact **SECTION A-A** 

346/396 SERIES CARD EDGE CONNECTOR PART NUMBER: 396-027-520-104

ACAD REFERENCE NO. 346-ENG-MASTER DRAWN: J.LEE DATE: APR. 22/09 CHECKED: DATE: SCALE: OF 2 1:1 SHEET 1 DRAWING NUMBER **ISSUE** 

346-ENG-MASTER

INSULATOR MATERIAL: THERMOPLASTIC POLYESTER, UL 94V-0 CONTACT MATERIAL; COPPER, NICKEL, TIN ALLOY CA-725 CONTACT PLATING: GOLD ON THE MATING AREA, TIN-LEAD ON THE CONTACT TAILS, NICKEL UNDERPLATE