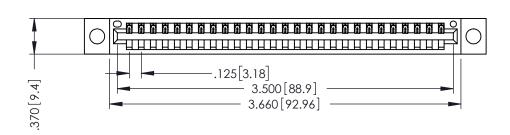

THIS IS A C.A.D. GENERATED DRAWING DO NOT MAKE MANUAL REVISIONS TO MASTER.

ISSUE NUMBER

ORIGINAL 1

.330 [8.38] Slot Depth .160 [4.06] Point of Contact **SECTION A-A** 

346/396 SERIES CARD EDGE CONNECTOR PART NUMBER: 396-027-520-104

ACAD REFERENCE NO. 346-ENG-MASTER DRAWN: J.LEE DATE: APR. 22/09 CHECKED: DATE: SCALE: OF 2 1:1 SHEET 1 DRAWING NUMBER **ISSUE** 

346-ENG-MASTER

INSULATOR MATERIAL: THERMOPLASTIC POLYESTER, UL 94V-0 CONTACT MATERIAL; COPPER, NICKEL, TIN ALLOY CA-725 CONTACT PLATING: GOLD ON THE MATING AREA, TIN-LEAD ON THE CONTACT TAILS, NICKEL UNDERPLATE