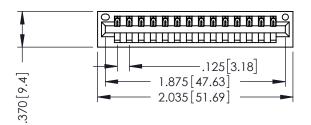

THIS IS A C.A.D. GENERATED DRAWING DO NOT MAKE MANUAL REVISIONS TO MASTER.

ISSUE NUMBER

ORIGINAL

1

INSULATOR MATERIAL: THERMOPLASTIC POLYESTER, UL 94V-0 CONTACT MATERIAL; COPPER, NICKEL, TIN ALLOY CA-725 CONTACT PLATING: GOLD ON THE MATING AREA, TIN-LEAD ON THE CONTACT TAILS, NICKEL UNDERPLATE

346/396 SERIES CARD EDGE CONNECTOR PART NUMBER: 396-014-540-101

YOUR CONNECTION TO QUALITY & SERVICE

**EDAC INC** TORONTO, ONTARIO CANADA

THESE DRAWINGS AND SPECIFICATIONS ARE THE PROPERTY OF EDAC INC.,AND SHALL NOT BE REPRODUCED, OR COPIED OR USED AS THE BASIS FOR THE MANUFACTURE OR SALE OF APPARATUS WITHOUT WRITTEN PERMISSION.

| ACAD REFERENCE NO. | 346-ENG-MASTER   |
|--------------------|------------------|
| DRAWN: J.LEE       | DATE: APR. 22/09 |
| CHECKED:           | DATE:            |
| SCALE: 1:1         | SHEET 1 OF 2     |
| DRAWING NUMBER     | ISSUE            |
| 346-ENG-MASTER     | 1                |