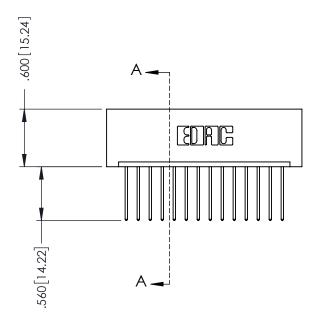

SECTION A-A

ORIGINAL 1

ISSUE NUMBER

.120[3.05] .095[2.41] .170 [4.33] .245 [6.22] .125(3.18) to .210(5.33) .125(3.18) to .210(5.33) Outside Tails **Outside Tails** .045(1.14) to .060(1.52) .125(3.18) to .210(5.33) Between Tails Outside Tails

.060 [1.52] .060 [1.52] .150[3.81] .200 [5.08] .210[5.33] -.260[6.6] -.660[16.76] -.660 [16.76]

**Contact Code 555** 

.165[4.19] .375 [9.54] .125(3.18) to .210(5.33) .125(3.18) to .210(5.33)

**Contact Code 558** 

**Contact Code 559** 

**Contact Code 560** 

INSULATOR MATERIAL: THERMOPLASTIC POLYESTER, UL 94V-0 CONTACT MATERIAL; COPPER, NICKEL, TIN ALLOY CA-725

CONTACT PLATING: GOLD ON THE MATING AREA, TIN-LEAD ON THE CONTACT TAILS, NICKEL UNDERPLATE

## 346/396 SERIES CARD EDGE CONNECTOR CONTACT CODE 555,556,558,559,560 DIMENSIONS

YOUR CONNECTION TO QUALITY & SERVICE

**EDAC INC** TORONTO, ONTARIO CANADA

THESE DRAWINGS AND SPECIFICATIONS ARE THE PROPERTY OF EDAC INC.,AND SHALL NOT BE REPRODUCED, OR COPIED OR USED AS THE BASIS FOR THE MANUFACTURE OR SALE OF APPARATUS WITHOUT WRITTEN PERMISSION.

**Outside Tails** 

**Outside Tails** 

**Contact Code 556** 

|  | ACAD REFERENCE NO. | 346-ENG-MASTER   |
|--|--------------------|------------------|
|  | DRAWN: J.LEE       | DATE: APR. 22/09 |
|  | CHECKED:           | DATE:            |
|  | SCALE: 1:1         | SHEET 2 OF 2     |
|  | DRAWING NUMBER     | ISSUE            |
|  | 344 ENIC MASTER    | 1 1              |