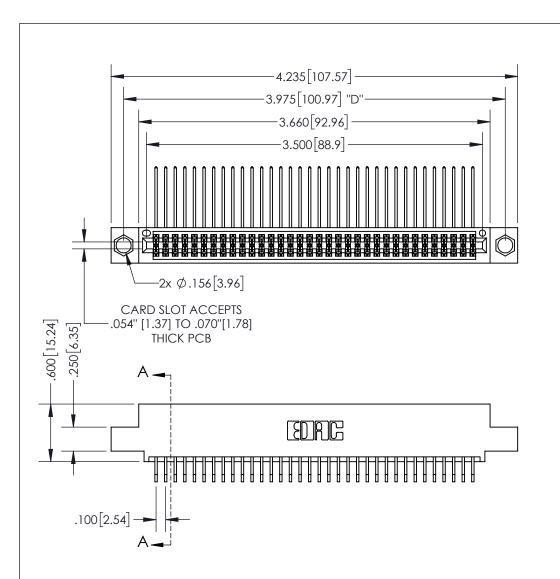

ISSUE NUMBER THIS IS A C.A.D. GENERATED DRAWING DO NOT MAKE MANUAL REVISIONS TO MASTER. ORIGINAL

SECTION A-A

**Contact Dimensions:** 559-90 Degree Bend (Code 541 Contacts) See Sheet 2 for Contact Code 555, 556, 558, 559, 560 Dimensions

INSULATOR MATERIAL: THERMOPLASTIC PBT, UL 94V-0 CONTACT MATERIAL; COPPER TIN ALLOY CONTACT PLATING: GOLD ON THE MATING AREA, TIN PLATING ON THE CONTACT TAILS, NICKEL UNDERPLATE

345/395 SERIES CARD EDGE CONNECTOR PART NUMBER: 395-068-559-504

| ACAD REFERENCE NO.  | 345-ENG-MASTER   |
|---------------------|------------------|
| DRAWN: R.STA.MONICA | DATE:MAY.16/2017 |
| CHECKED:            | DATE:            |
| SCALE: 1:1          | SHEET 1 OF 2     |
| DRAWING NUMBER      | ISSUE            |
| 345-ENG-MASTER      | 1                |