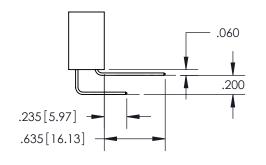

ISSUE NUMBER THIS IS A C.A.D. GENERATED DRAWING DO NOT MAKE MANUAL REVISIONS TO MASTER. ORIGINAL

SECTION A-A

**Contact Dimensions:** 559-90 Degree Bend (Code 541 Contacts) See Sheet 2 for Contact Code 555, 556, 558, 559, 560 Dimensions

ISSUE NUMBER

ORIGINAL

1

**Contact Code 558** 

**Contact Code 559** 

**Contact Code 560** 

| 345/395 SERIES CARD EDGE CONNECTOR          |
|---------------------------------------------|
| CONTACT CODE 555,556,558,559,560 DIMENSIONS |