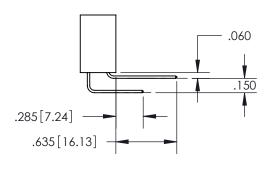

ISSUE NUMBER THIS IS A C.A.D. GENERATED DRAWING DO NOT MAKE MANUAL REVISIONS TO MASTER. ORIGINAL

SECTION A-A

**Contact Dimensions:** 559-90 Degree Bend (Code 541 Contacts) See Sheet 2 for Contact Code 555, 556, 558, 559, 560 Dimensions

INSULATOR MATERIAL: THERMOPLASTIC PBT, UL 94V-0 CONTACT MATERIAL; COPPER TIN ALLOY CONTACT PLATING: GOLD ON THE MATING AREA, TIN PLATING ON THE CONTACT TAILS, NICKEL UNDERPLATE

345/395 SERIES CARD EDGE CONNECTOR PART NUMBER: 395-068-559-504