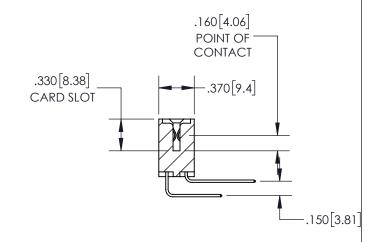

ISSUE NUMBER THIS IS A C.A.D. GENERATED DRAWING DO NOT MAKE MANUAL REVISIONS TO MASTER. ORIGINAL

SECTION A-A

**Contact Dimensions:** 559-90 Degree Bend (Code 541 Contacts) See Sheet 2 for Contact Code 555, 556, 558, 559, 560 Dimensions