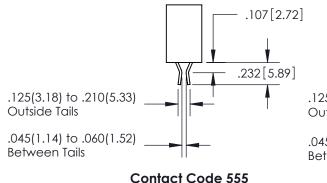

## 345/395 SERIES CARD EDGE CONNECTOR CONTACT CODE 555,556,558,559,560 DIMENSIONS

YOUR CONNECTION TO QUALITY & SERVICE

**EDAC INC** TORONTO, ONTARIO CANADA

THESE DRAWINGS AND SPECIFICATIONS ARE THE PROPERTY OF EDAC INC., AND SHALL NOT BE REPRODUCED, OR COPIED OR USED AS THE BASIS FOR THE MANUFACTURE OR SALE OF APPARATUS WITHOUT WRITTEN PERMISSION.

**Outside Tails** 

Between Tails

| <u>,</u> | THE THE THE THE     | 040 EI10 W/ OTER |  |
|----------|---------------------|------------------|--|
|          | DRAWN: R.STA.MONICA | DATE:MAY.16/2017 |  |
|          | CHECKED:            | DATE:            |  |
|          | SCALE: 1:1          | SHEET 2 OF 2     |  |
|          | DRAWING NUMBER      | ISSUE            |  |
|          | 345-ENG-MASTER      | 1                |  |