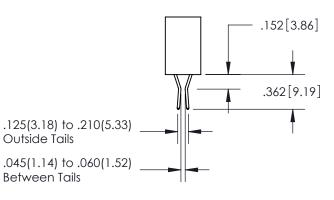

**Outside Tails** 

Between Tails

| <u>,</u> | THE THE THE THE     | 040 EI10 W/ OTER |  |
|----------|---------------------|------------------|--|
|          | DRAWN: R.STA.MONICA | DATE:MAY.16/2017 |  |
|          | CHECKED:            | DATE:            |  |
|          | SCALE: 1:1          | SHEET 2 OF 2     |  |
|          | DRAWING NUMBER      | ISSUE            |  |
|          | 345-ENG-MASTER      | 1                |  |