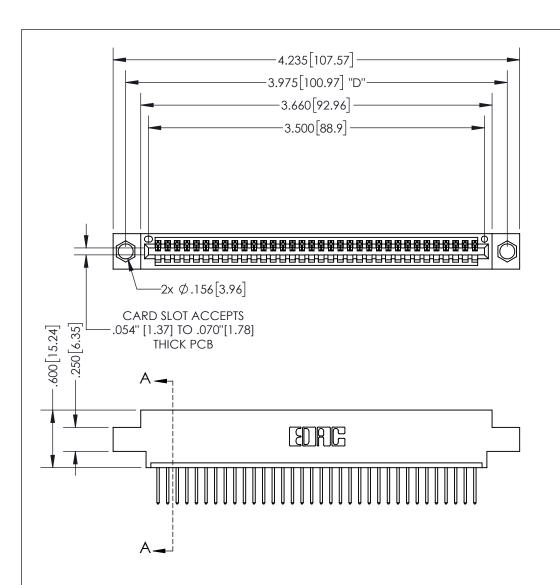

THIS IS A C.A.D. GENERATED DRAWING DO NOT MAKE MANUAL REVISIONS TO MASTER.

ISSUE NUMBER ORIGINAL

1

.160 4.06 POINT OF CONTACT .330[8.38] -.370[9.4] **CARD SLOT** 

SECTION A-A

<u>Contact Dimensions:</u> 523-P.C. Tail .025 Sq.(0.64 Sq.) - Tail LG=.390(9.91) .100 (2.54) Contact Spacing x .200 (5.08) Row Spacing

INSULATOR MATERIAL: THERMOPLASTIC PBT, UL 94V-0 CONTACT MATERIAL; COPPER TIN ALLOY CONTACT PLATING: GOLD ON THE MATING AREA, TIN PLATING ON THE CONTACT TAILS, NICKEL UNDERPLATE

345/395 SERIES CARD EDGE CONNECTOR PART NUMBER: 395-034-523-604