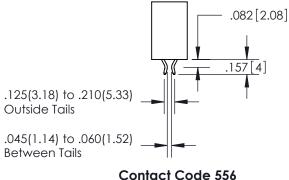

## 345/395 SERIES CARD EDGE CONNECTOR CONTACT CODE 555,556,558,559,560 DIMENSIONS

YOUR CONNECTION TO QUALITY & SERVICE

**EDAC INC** TORONTO, ONTARIO CANADA

THESE DRAWINGS AND SPECIFICATIONS ARE THE PROPERTY OF EDAC INC., AND SHALL NOT BE REPRODUCED, OR COPIED OR USED AS THE BASIS FOR THE MANUFACTURE OR SALE OF APPARATUS WITHOUT WRITTEN PERMISSION.

**Outside Tails** 

Between Tails

| <u>,</u> | THE THE THE THE     | 040 EI10 W/ OTER |  |
|----------|---------------------|------------------|--|
|          | DRAWN: R.STA.MONICA | DATE:MAY.16/2017 |  |
|          | CHECKED:            | DATE:            |  |
|          | SCALE: 1:1          | SHEET 2 OF 2     |  |
|          | DRAWING NUMBER      | ISSUE            |  |
|          | 345-ENG-MASTER      | 1                |  |