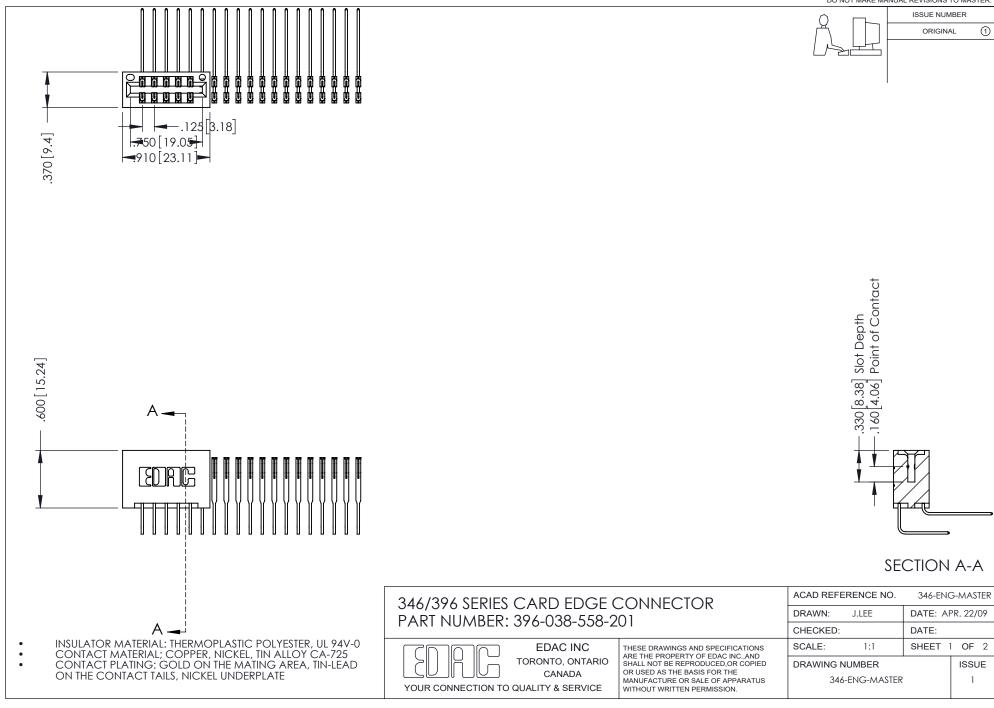

## **Contact Code 556**

INSULATOR MATERIAL: THERMOPLASTIC POLYESTER, UL 94V-0 CONTACT MATERIAL; COPPER, NICKEL, TIN ALLOY CA-725 CONTACT PLATING: GOLD ON THE MATING AREA, TIN-LEAD

ON THE CONTACT TAILS, NICKEL UNDERPLATE

## 346/396 SERIES CARD EDGE CONNECTOR CONTACT CODE 555,556,558,559,560 DIMENSIONS

YOUR CONNECTION TO QUALITY & SERVICE

**EDAC INC** TORONTO, ONTARIO CANADA

THESE DRAWINGS AND SPECIFICATIONS ARE THE PROPERTY OF EDAC INC.,AND SHALL NOT BE REPRODUCED, OR COPIED OR USED AS THE BASIS FOR THE MANUFACTURE OR SALE OF APPARATUS WITHOUT WRITTEN PERMISSION.